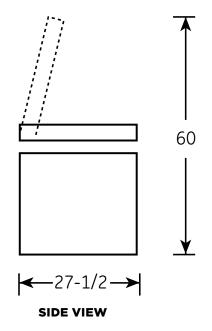

#### **DIMENSIONS AND INSTALLATION INFORMATION (IN INCHES)**

| AIR CLEARANCE   |   |
|-----------------|---|
| Each side (in.) | 3 |
| Back (in.)      | 3 |