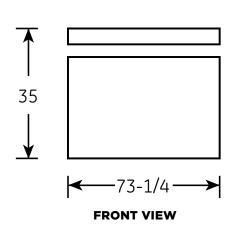

#### **DIMENSIONS AND INSTALLATION INFORMATION (IN INCHES)**

| AIR CLEARANCE   |   |
|-----------------|---|
| Each side (in.) | 3 |
| Back (in.)      | 3 |