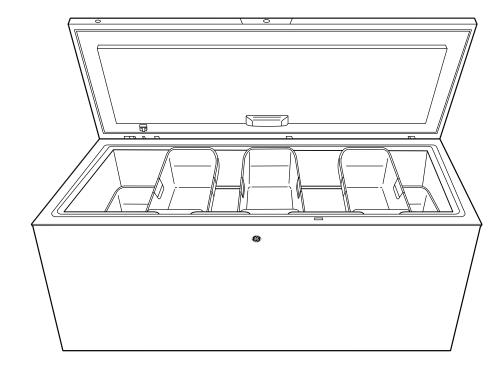

#### **FEATURES AND BENEFITS**

21.6 cu. ft. capacity

LED interior lighting - Automatically illuminates when door is open

Second level rail – Allows convenient access to sliding baskets at different heights in freezer

Lock with key – Allows you to protect your valuable food items from unintentional entry  $\,$ 

Power "On" light – Easily see if the freezer is working without having to open the door

5 lower, sliding bulk storage baskets – Offers flexibility to organize and store favorite foods for quick, easy access

 $4\ dividers$  – Provided necessary framework to organize your food in identifiable sections

Adjustable temperature control – Easy to use controls to select the temperature for your needs

Recessed handles - A streamlined design offers a clean appearance