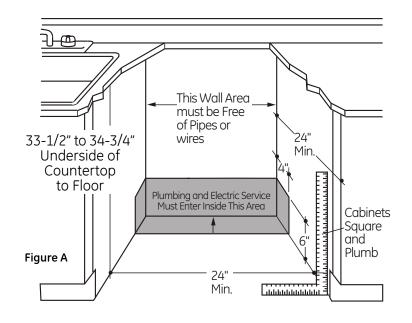

# GDF610PGJ/PMJ/PSJ

GE<sup>®</sup> Series Dishwasher with Front Controls

### DIMENSIONS AND INSTALLATION INFORMATION (IN INCHES)

### ELECTRICAL RATING

| Voltage AC                       | 120     |
|----------------------------------|---------|
| Hertz                            | 60      |
| Total connected load amperage    | 7.1     |
| Calrod <sup>®</sup> heater watts | 415/800 |

For use on adequately wired 120-volt, 15-amp circuit having 2-wire service with a separate ground wire. This appliance must be grounded for safe operation.







GE APPLIANCES

For answers to your Monogram,<sup>®</sup> GE Profile<sup>™</sup> Series or GE<sup>®</sup> Series appliance questions, visit our website at geappliances.com or call GE Answer Center<sup>®</sup> service, 800.626.2000.





As an ENERGY STAR® partner, GE has determined that this product meets the ENERGY STAR guidelines for energy efficiency.

# GDF610PGJ/PMJ/PSJ

GE® Series Dishwasher with Front Controls

#### FEATURES AND BENEFITS

GE's most advanced wash system – Consistently clean and dry dishes are ensured with GE's most advanced wash system, featuring 65% more wash power.\*

Bottle Jets – Clean hard-to-reach areas inside tall items with two dedicated jets integrated into the upper rack that shower water deep inside for the ultimate clean

Piranha<sup>™</sup> hard food