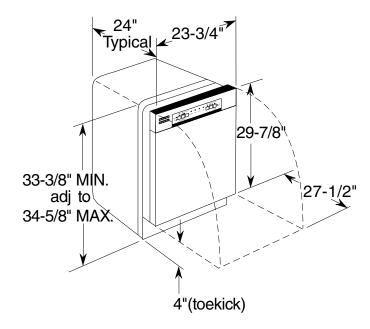

# GDF610PGJ/PMJ/PSJ

GE<sup>®</sup> Series Dishwasher with Front Controls

### DIMENSIONS AND INSTALLATION INFORMATION (IN INCHES)

### ELECTRICAL RATING

| Voltage AC                       | 120     |
|----------------------------------|---------|
| Hertz                            | 60      |
| Total connected load amperage    | 7.1     |
| Calrod <sup>®</sup> heater watts | 415/800 |

For use on adequately wired 120-volt, 15-amp circuit having 2-wire service with a separate ground wire. This appliance must be grounded for safe operation.







GE APPLIANCES

For answers to your Monogram,<sup>®</sup> GE Profile<sup>™</sup> Series or GE<sup>®</sup> Series appliance questions, visit our website at geappliances.com or call GE Answer Center<sup>®</sup> service, 800.626.2000.





As an ENERGY STAR® partner, GE has determined that this product meets the ENERGY STAR guidelines for energy efficiency.

# GDF610PGJ/PMJ/PSJ

GE® Series Dishwasher with Front Controls

#### FEATURES AND BENEFITS

GE's most advanced wash system – Consistently clean and dry dishes are ensured with GE's most advanced wash system, featuring 65% more wash power.\*

Bottle Jets – Clean hard-to-reach areas inside tall items with two dedicated jets integrated into the upper rack that shower water deep inside for the ultimate clean

Piranha<sup>™</sup> hard foo