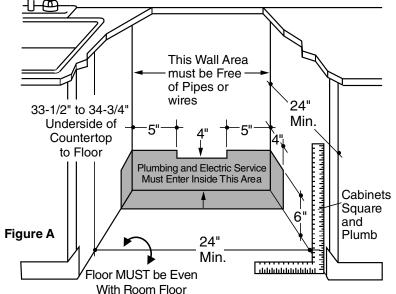

### **DIMENSIONS AND INSTALLATION INFORMATION (IN INCHES)**

#### **INSTALLATION INFORMATION:**

Before installing, consult installation instructions packed with product for current dimensional data.

For answers to your Monogram,® GE Profile™ or GE® appliance questions, visit our website at geappliances.com or call GE Answer Center® service, 800.626.2000.