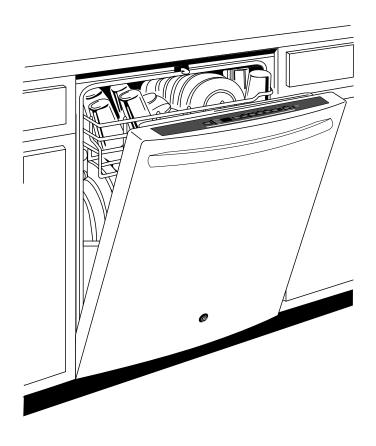

# GDT625PGJ/PSJ

GE® Series Dishwasher with Hidden Controls

## GDT625PGJ/PSJ

### GE® Series Dishwasher with Hidden Controls

#### **FEATURES AND BENEFITS**

GE's most advanced wash system – Consistently clean and dry dishes are ensured with GE's most advanced wash system, featuring 65% more wash power.\*

\*Wash power delivered to each rack. Compared to previous GE models.

Bottle Jets – Clean hard-to-reach areas inside tall items with two dedicated jets integrated into the upper rack that shower water deep inside for the ultimate clean

Piranha<sup>™</sup> hard food disposer with removable filter – To ensure consistently clean items, this stainless steel blade rotates at 3,600 RPM to pulverize food particles and helps to prevent large particles from clogging the wash arms