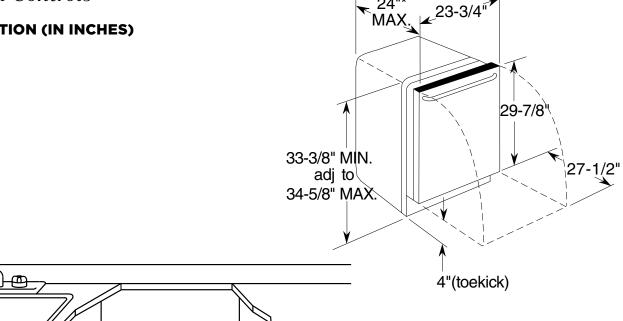

### **DIMENSIONS AND INSTALLATION INFORMATION (IN INCHES)**

#### **INSTALLATION INFORMATION:**

Before installing, consult installation instructions packed with product for current dimensional data.

For answers to your Monogram,® GE Profile™ or GE® appliance questions, visit our website at geappliances.com or call GE Answer Center® service, 800.626.2000.