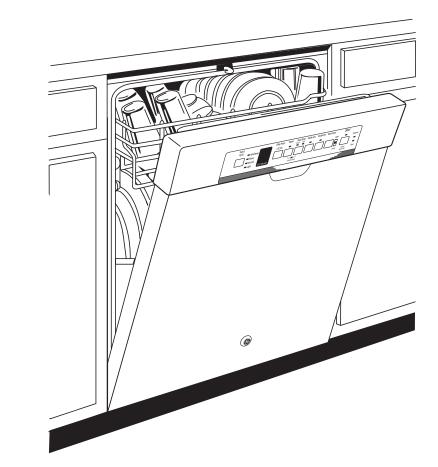

#### FEATURES AND BENEFITS

Bottle Jets - Clean hard-to-reach areas inside tall items with dedicated jets integrated into the upper rack that shower water deep inside for the ultimate clean

Easy touch adjustable upper rack with 2 Stem Safe shelves - Quickly adjust the upper rack 2 inches up or down to accommodate tall glassware and 10 ½" plates with plenty of room in the bottom rack for large platters and cookie sheets

Full extension smooth glide upper rack - Loading and unloading is smooth and simple with a durable rack that fully extends on ball bearings

Hidden vent with fan dry - Dishes dry quickly and efficiently with a fan that extracts moisture from the interior

Lower rack multi-position, fold-down tines - Configure racks to fit your dishes with adjustable loading options including multi-position, fold-down tines

Floor Protect - Uncommon leaks can be easily detected and contained

Black pearl racks with ball tip tines - Offers durability and secures dishes

 $46~\mathrm{dBA}$  - Motor runs quietly to keep kitchen peaceful

Model GDF650SSJSS – Stainless steel

Model GDF650SGJWW - White