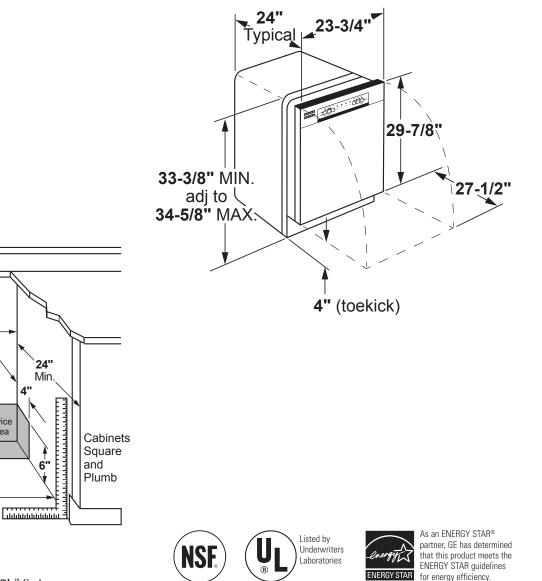

### DIMENSIONS AND INSTALLATION INFORMATION (IN INCHES)

33-1/2" to 34-3/4"

Underside of Countertop to Floor

Figure A

This Wall Area must be Free of Pipes or wires

Plumbing and Electric Service Must Enter Inside This Area

> **24''** Min.