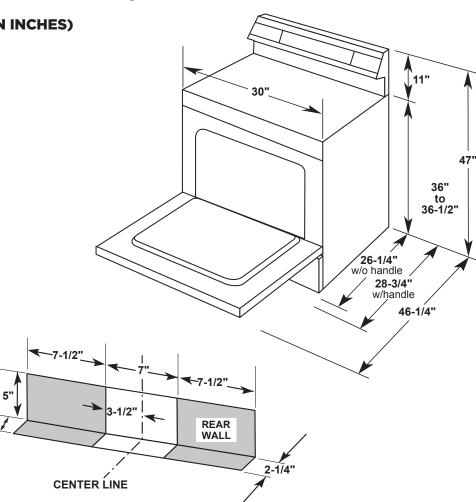

#### DIMENSIONS AND INSTALLATION INFORMATION (IN INCHES) RECEPTACLE LOCATIONS

Locally approved flexible service cord or conduit must be used because terminals are not accessible after range installation. See shaded area in drawing for location of electrical outlet box. Recommended outlet locations allow range to be installed directly against wall.

**NOTE:** This appliance has been approved for 0" spacing to adjacent surfaces above the cooktop. However, a 6" minimum spacing to surfaces less than 15" above the cooktop and adjacent cabinet is recommended to reduce exposure to steam, grease splatter and heat.

**INSTALLATION INFORMATION:** Before installing, consult installation instructions for current dimensional data and additional requirements.

| KW RATING    |                      |
|--------------|----------------------|
| 240V         | 12.1                 |
| 208V         | 9.1                  |
| BREAKER SIZE |                      |
| 240V         | 40 Amps <sup>+</sup> |
| 208V         | 40 Amps <sup>+</sup> |

2-1/4"

All GE ranges are equipped with an Anti-Tip device. The installation of this device is an important, required step in the installation of the range. Listed by Underwriters Laboratories