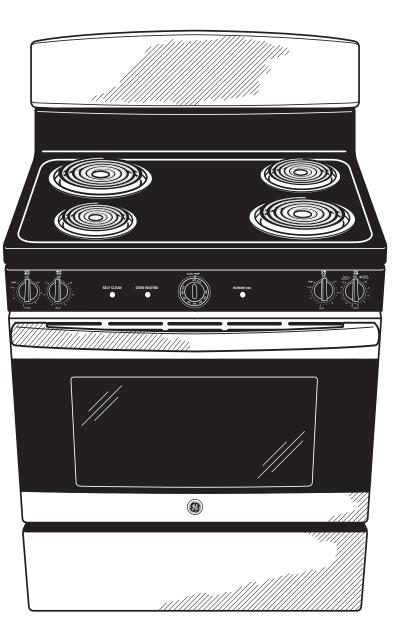

#### FEATURES AND BENEFITS

Upfront controls – Minimize need to reach 5.0 cu. ft. oven capacity – Cook more dishes at once Self-clean oven – Cleans the oven cavity without the need for scrubbing Coil heating elements – Provide even heat and easy cleanup Dual-element Bake – Upper and lower elements produce even heat and great results Removable full-width storage drawer – Store cookware or kitchen accessories Model JB450RKSS – Stainless steel