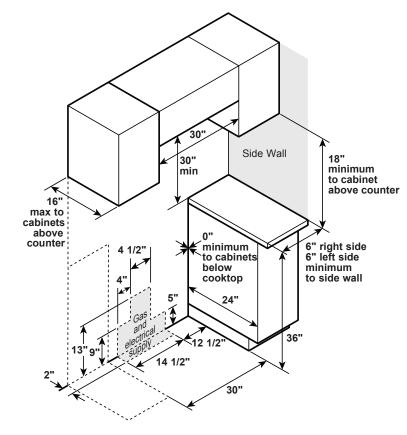

## **DIMENSIONS AND INSTALLATION INFORMATION (IN INCHES)**

**ELECTRICAL REQUIREMENTS:** 120v; 60Hz, 15A **INSTALLATION INFORMATION:** Before installing, consult installation instructions packed with product for current dimensional data.

### GAS PIPE AND ELECTRICAL OUTLET LOCATIONS

All GE ranges are equipped with an Anti-Tip device. The installation of this device is an important, required step in the installation of the range.