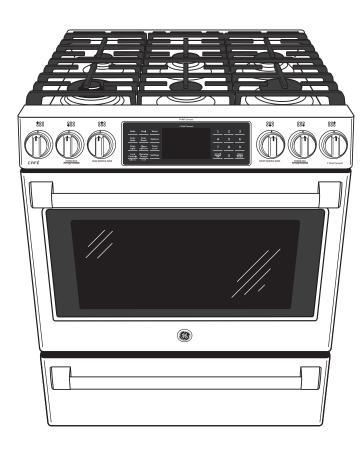

#### **FEATURES AND BENEFITS**

Edge-to-edge six burner cooktop - A full range of burner options give you everything you need to cook like a pro

21,000 BTU Multi-ring burner - Versatile burner creates intense heat perfect for searing, frying and sautéing

 $18,000~\mathrm{BTU}$  Power Boil burner - Prepare your favorite pasta dishes faster by boiling water in less time

Wifi Connect - Wirelessly control oven functions from your smartphone

Chef Connect - Three options with a single touch. For instant convenience, choose when to automatically sync clocks and the range elements with the microwave's surface light and vent

Self-clean, heavy-duty roller rack - Easily access items with racks that glide smoothly

True European Convection - Achieve delicious results from a third heating element and fan combination

Temperature Probe - Internal probe allows monitoring of roasts and meats to assure they are thoroughly and accurately cooked without opening the oven door

Self-clean with Steam Clean option - Clean your oven the way you want

Model CGS986EELDS - Black slate

Model CGS986SELSS - Stainless steel