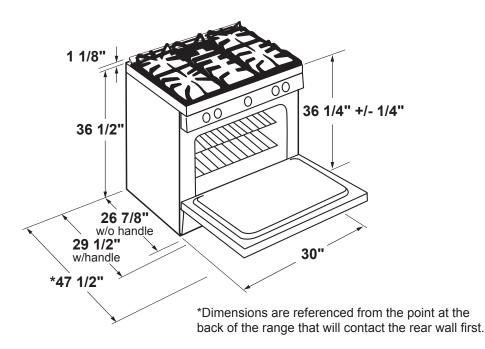

## **DIMENSIONS AND INSTALLATION INFORMATION (IN INCHES)**

**ELECTRICAL REQUIREMENTS:** 120v; 60Hz, 15A **INSTALLATION INFORMATION:** Before installing, consult installation instructions packed with product for current dimensional data.

For all installations, install the required rear trim to back of range with 4 screws provided.