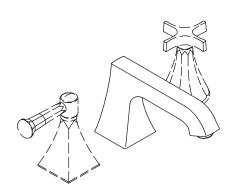

#### Features

- Brass construction
- Deck-mount
- Variety of handle style options
- 5" (12.7 cm) high-arch non-diverter spout with slip-fit connection

#### **Product Specification**

Two-handle deck-mount high-flow bath faucet trim shall be of brass construction. Product shall include 5" (12.7 cm) high-arch non-diverter spout with slip-fit connection, and a variety of handle style options. Bath faucet trim shall be Kohler Model K-T469-\_\_\_\_\_ and valve system shall be Kohler Model K-\_\_\_\_\_-\_\_\_-NA.