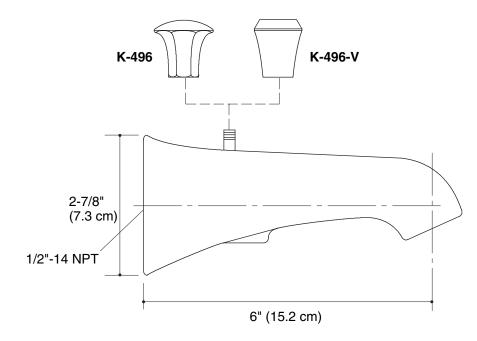

#### Features

- Metal construction
- 6" (15.2 cm) diverter spout with NPT connection
- Wall-mount installation

#### **Product Specification**

Product shall be a wall-mount 6" (15.2 cm) diverter bath spout and shall be of metal construction. Spout shall have NPT connection. Spout shall be Kohler Model K-496-\_\_\_\_\_ or K-496-V-\_\_\_\_.

#### **Installation Notes**

Install this product according to the installation guide.

**Product Diagram** 