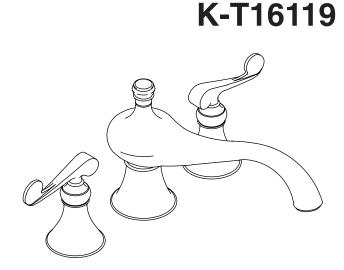

#### Features

- Brass construction
- Deck-mount
- Available with scroll or traditional lever handles
- 9-5/8" (24.4 cm) non-diverter spout with slip-fit connection

#### **Product Specification**

Two-handle deck-mount high-flow bath faucet trim shall be of brass construction. Bath faucet trim shall include 9-5/8" (24.4 cm) non-diverter spout with slip-fit connection, and available with scroll or traditional handles. Bath faucet trim shall be Kohler Model K-T16119-\_\_\_\_\_ and valve system shall be K-\_\_\_\_\_NA.