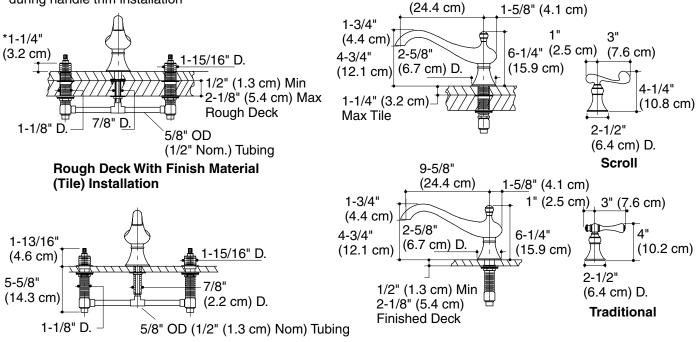

### **Installation Notes**

Install this product according to the installation guide.

\* Dimension allows +/- 1/4" (6 mm) adjustment during handle trim installation

9-5/8"

**Finished Deck Installation** 

**Product Diagram** 