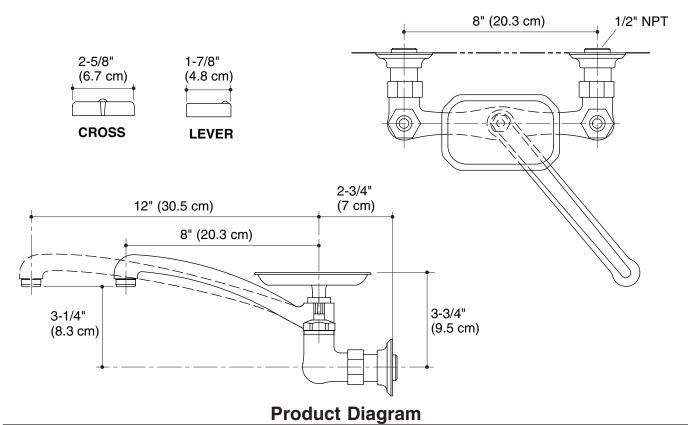

#### **Features**

- Brass construction
- Brass valve bodies
- Valvet<sub>®</sub> valves
- Rotating spout
- For 8" (20.3 cm) centers
- · Cross and lever handles are ADA compliant
- Optional soap dish
- Inside threaded couplings
- Available with 8" (20.3 cm) or 12" (30.5 cm) spout reach
- · Available with ADA compliant cross or lever handles
- 2.2 gpm (8.3 lpm) maximum flow rate

# **Specified Model**

| Model    | Description                                                                      | ADA  |         | ADA |         |
|----------|----------------------------------------------------------------------------------|------|---------|-----|---------|
| K-7853   | Sink supply faucet – 8" (20.3 cm) spout reach and lever handles, less soap dish  | □ СР |         |     |         |
| K-7855-3 | Sink supply faucet – 8" (20.3 cm) spout reach and cross handles, with soap dish  |      |         | □СР | □ Other |
| K-7855-4 | Sink supply faucet – 8" (20.3 cm) spout reach and lever handles, with soap dish  | □СР  | ☐ Other |     |         |
| K-7856-3 | Sink supply faucet – 12" (30.5 cm) spout reach and cross handles, with soap dish |      |         | □СР | □ Other |
| K-7856-4 | Sink supply faucet – 12" (30.5 cm) spout reach and lever handles, with soap dish | □ CP | ☐ Other |     |         |

## **Product Specification**

The two-handle sink supply faucet shall be of brass construction and brass valve bodies. Product shall feature Valvet valves, inside threaded couplings, and a rotating spout. Product shall be for 8" (20.3 cm) centers. Product shall be available with a 8" (20.3 cm) or 12" (30.5 cm) spout reach. Product shall be available with cross handles or lever handles which are ADA compliant. Product shall have optional soap dish. Faucet shall be Kohler Model K-\_\_\_--\_\_\_-