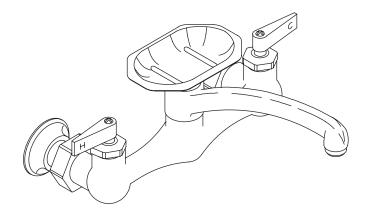

#### **Features**

- Brass construction
- Brass valve bodies
- Valvet<sub>®</sub> valves
- Rotating spout
- For 8" (20.3 cm) centers
- · Cross and lever handles are ADA compliant
- Optional soap dish
- Inside threaded couplings
- Available with 8" (20.3 cm) or 12" (30.5 cm) spout reach
- · Available with ADA compliant cross or lever handles
- 2.2 gpm (8.3 lpm) maximum flow rate

# **Specified Model**

| Model    | Description                                                                      | ADA  |         | ADA |         |
|----------|----------------------------------------------------------------------------------|------|---------|-----|---------|
| K-7853   | Sink supply faucet – 8" (20.3 cm) spout reach and lever handles, less soap dish  | □ СР |         |     |         |
| K-7855-3 | Sink supply faucet – 8" (20.3 cm) spout reach and cross handles, with soap dish  |      |         | □СР | □ Other |
| K-7855-4 | Sink supply faucet – 8" (20.3 cm) spout reach and lever handles, with soap dish  | □СР  | ☐ Other |     |         |
| K-7856-3 | Sink supply faucet – 12" (30.5 cm) spout reach and cross handles, with soap dish |      |         | □СР | □ Other |
| K-7856-4 | Sink supply faucet – 12" (30.5 cm) spout reach and lever handles, with soap dish | □ CP | ☐ Other |     |         |

## **Product Specification**

The two-handle sink supply faucet shall be of brass construction and brass valve bodies. Product shall feature Valvet valves, inside threaded couplings, and a rotating spout. Product shall be for 8" (20.3 cm) centers. Product shall be available with a 8" (20.3 cm) or 12" (30.5 cm) spout reach. Product shall be available with cross handles or lever handles which are ADA compliant. Product shall have optional soap dish. Faucet shall be Kohler Model K-\_\_\_--\_\_\_-