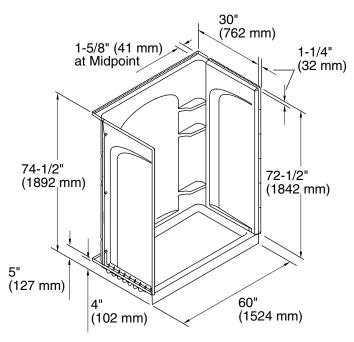

#### **Features**

- Compression molded from our exclusive solid Vikrell<sub>®</sub> material
- Tongue-and-groove 4-piece modular design allows for easy "snap together" installation
- Convenient shelves provide generous storage
- Shaving ledge and foot rest added for comfort
- Shower base can be ordered separately
- Durable high-gloss finish
- 10-year consumer/3-year commercial limited warranty
- 60-1/4" (1530 mm) x 35-1/4" (895 mm) x 77" (1956 mm) unit rough-in dimensions include nailing flange
- 60" (1524 mm) x 34" (864 mm) x 75-3/4" (1924 mm) complete unit finished dimensions

## **Technical Information**

| Model                | Door maximum width | Door maximum<br>height |
|----------------------|--------------------|------------------------|
| 72130100<br>72230100 | 56-5/8" (1438 mm)  | 70-1/2" (1791 mm)      |

# **Product Diagram**