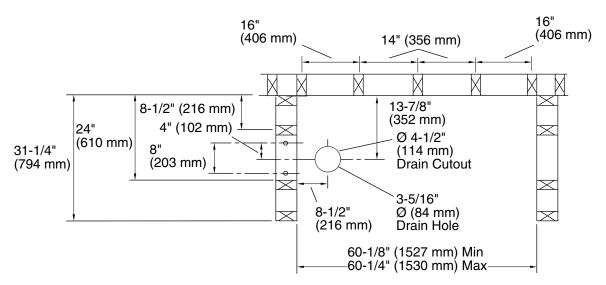

## **Installation Notes**

Install this product according to the installation guide.

Size the drain cutout to fit the drain assembly that will be used.

Double studding is recommended for pivot shower door installations.

Studs should be positioned as shown.

Both tile and curve wall surrounds share the same dimensions.

# **Product Diagram**