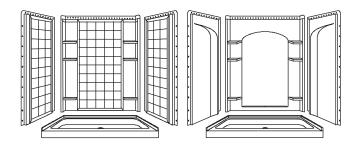

# 60" (1524 mm) SHOWER BASE AND WALL SURROUND 72130100 ALSO 72230100

72130100

72230100

# **Specified Model**

| Model                 | Complete Unit Description                                | С        | Colors/Finishes       |  |
|-----------------------|----------------------------------------------------------|----------|-----------------------|--|
| 72130100              | 60" (1524 mm) shower base and wall surround, tile wall   | □ 0      | □ Other               |  |
| 72230100              | 60" (1524 mm) shower base and wall surround, curve wall  | <b>0</b> | ☐ Other               |  |
|                       |                                                          |          | Colors/Finishes       |  |
| Model                 | Wall Component Description                               | C        | olors/Finishes        |  |
| <b>Model</b> 72134100 | Wall Component Description  Complete wall set, tile wall | C        | olors/Finishes  Other |  |

Studs should be positioned as shown.

Both tile and curve wall surrounds share the same dimensions.