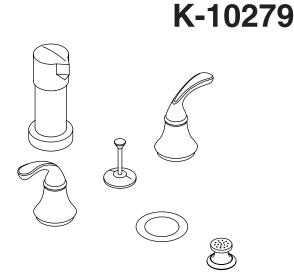

### Features

- Metal construction
- Flexible connections for easy installation
- Pop-up drain with lift rod and tailpiece
- ADA compliant lever handles
- Vertical spray
- Fixture-mount transfer valve/vacuum breaker
- Quarter-turn washerless ceramic disc valves

# **Colors/Finishes**

- CP: Polished Chrome
- PB: Vibrant<sub>®</sub> Polished Brass

| Model      | Description                                     | Z    | )       | e contraction de la contractio |         |
|------------|-------------------------------------------------|------|---------|--------------------------------------------------------------------------------------------------------------------------------------------------------------------------------------------------------------------------------------------------------------------------------------------------------------------------------------------------------------------------------------------------------------------------------------------------------------------------------------------------------------------------------------------------------------------------------------------------------------------------------------------------------------------------------------------------------------------------------------------------------------------------------------------------------------------------------------------------------------------------------------------------------------------------------------------------------------------------------------------------------------------------------------------------------------------------------------------------------------------------------------------------------------------------------------------------------------------------------------------------------------------------------------------------------------------------------------------------------------------------------------------------------------------------------------------------------------------------------------------------------------------------------------------------------------------------------------------------------------------------------------------------------------------------------------------------------------------------------------------------------------------------------------------------------------------------------------------------------------------------------------------------------------------------------------------------------------------------------------------------------------------------------------------------------------------------------------------------------------------------------|---------|
| K-10279-4  | Bidet faucet with sculpted lever handle (shown) | □ CP | □ Other |                                                                                                                                                                                                                                                                                                                                                                                                                                                                                                                                                                                                                                                                                                                                                                                                                                                                                                                                                                                                                                                                                                                                                                                                                                                                                                                                                                                                                                                                                                                                                                                                                                                                                                                                                                                                                                                                                                                                                                                                                                                                                                                                |         |
| K-10279-4A | Bidet faucet with traditional lever handle      |      |         | □ CP                                                                                                                                                                                                                                                                                                                                                                                                                                                                                                                                                                                                                                                                                                                                                                                                                                                                                                                                                                                                                                                                                                                                                                                                                                                                                                                                                                                                                                                                                                                                                                                                                                                                                                                                                                                                                                                                                                                                                                                                                                                                                                                           | □ Other |

### **Product Specification**

Two-handle fixture-mount bidet faucet shall be of metal construction. Faucet shall feature quarter-turn washerless ceramic disc valves. Product shall include flexible connections for easy installations, pop-up drain with lift rod and tailpiece, lever handles, vertical spray, and fixture-mount transfer valve/vacuum breaker. Faucet shall be Kohler Model K-\_\_\_\_\_.