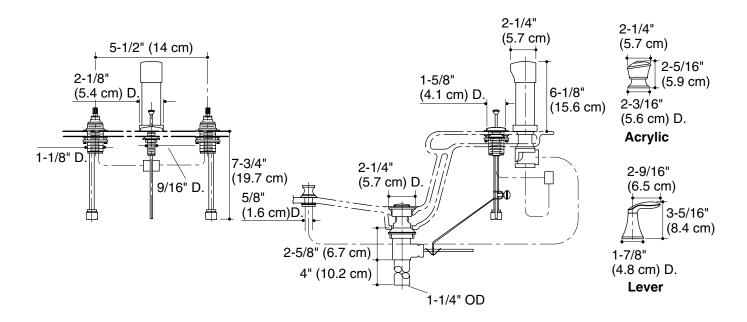

iption                       |      |      | 2    | ADA  |
|-----------|-----------------------------------|------|------|------|------|
| K-15286-7 | Bidet faucet with acrylic handles | □ CP | □ PB |      |      |
| K-15286-4 | Bidet faucet with lever handles   |      |      | □ CP | □ PB |

# **Product Specification**

Two-handle fixture-mount bidet faucet shall be of metal construction. Faucet shall feature quarter-turn washerless ceramic disc valves. Product shall include flexible connection for easy installation, pop-up drain with lift rod and tailpiece, acrylic or lever handles, vertical spray, and fixture-mount transfer valve/vacuum breaker. Faucet shall be Kohler Model K-15286-

# **CORALAIS**®

### **Installation Notes**

Install this product according to the installation guide.



# **Product Diagram**