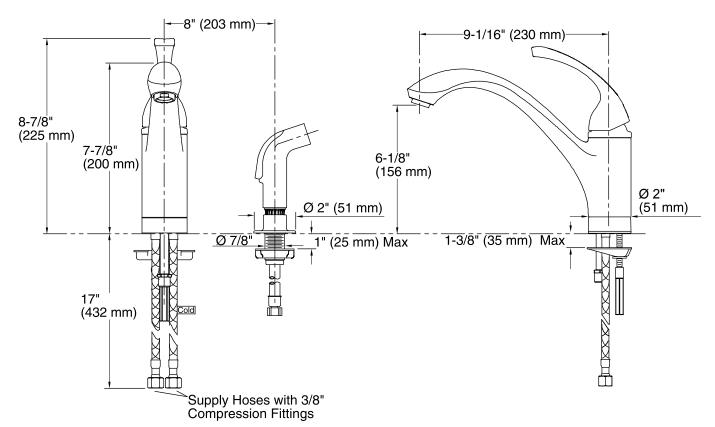

#### **Technical Information**

All product dimensions are nominal.

#### Spout:

Spout reach: 9-1/16" (230 mm)

Faucet:

Flow rate:1.8 gal/min (6.8 l/min)Pressure:60 psi (4.1 bar)