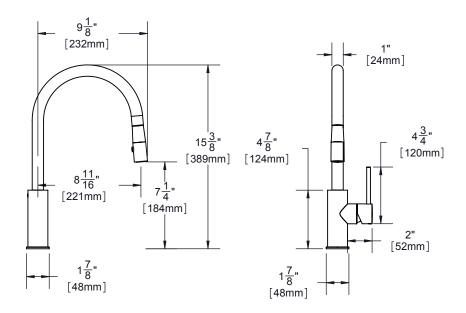

## **FEATURES**

- · Single hole top mount installation
  - One 1 1/2" (38mm) faucet hole required
  - Maximum countertop thickness 2.5" (63mm)
- · Single-lever faucet
- Pull-down spray with aerated flow and spray function
- Solid brass construction
- · Removable ceramic disc cartridge
- · 170° swing spout
- Flexible supply tubes with 3/8" female compression ends
- · Available in the following finishes:
- Polished Chrome- Satin NickelLKHA2031CRLKHA2031NK
- Ship weight is 11.0lbs. (5.0Kg)
- · Maximum flow rate
  - 2.2 GPM/8.3 L/min at 60 P.S.I.G.