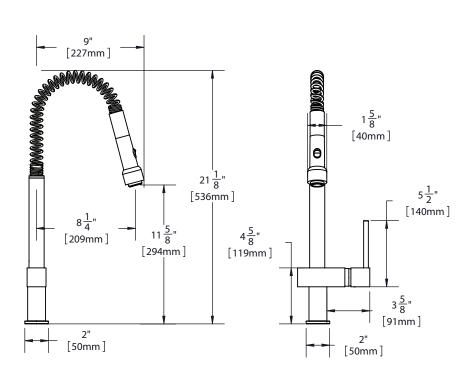

## FEATURES

- Single hole top mount installation
  - One 1 1/2" (38mm) faucet hole required
  - Maximum countertop thickness 2.5" (63mm)
- Single-lever faucet
- · Pull-down spray with aerated flow and spray function
- Solid brass construction
- Removable ceramic disc cartridge
- 255° swing spout
- Flexible supply tubes with 3/8" female compression ends
- Available in the following finishes:
  - Polished Chrome LKAV2031CR
- Satin Nickel LKAV2031NK
- Ship weight is 8.8lbs. (4.0Kg)
- Maximum flow rate
  - 2.2 GPM/8.3 L/min at 60 P.S.I.G.