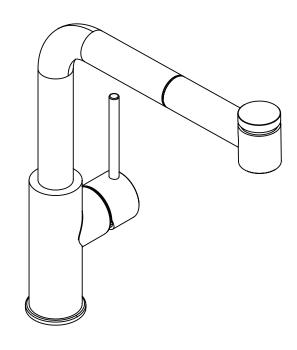

## Harmony™ Single Handle Pull-Out Kitchen Faucet Model LKHA3041

## **FEATURES**

- · Single hole top mount installation
  - One 1 1/2" (38mm) faucet hole required
  - Maximum countertop thickness 2.5" (63mm)
- · Single-lever faucet
- Pull-out spray with aerated flow and spray function
- Solid brass construction
- · Removable ceramic disc cartridge
- · 170° swing spout
- Flexible supply tubes with 3/8" female compression ends
- · Available in the following finishes:
- Polished Chrome- Satin NickelLKHA3041CRLKHA3041NK
- Ship weight is 6.6lbs. (3.0Kg)
- · Maximum flow rate
  - 2.2 GPM/8.3 L/min at 60 P.S.I.G.