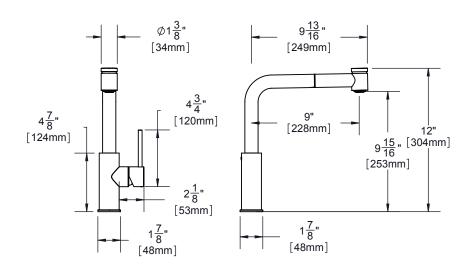

## Harmony™ Single Handle Pull-Out Kitchen Faucet Model LKHA3041

## **FEATURES**

- · Single hole top mount installation
  - One 1 1/2" (38mm) faucet hole required
  - Maximum countertop thickness 2.5" (63mm)
- · Single-lever faucet
- Pull-out spray with aerated flow and spray function
- Solid brass construction
- · Removable ceramic disc cartridge
- · 170° swing spout
- Flexible supply tubes with 3/8" female compression ends
- · Available in the following finishes:
- Polished Chrome- Satin NickelLKHA3041CRLKHA3041NK
- Ship weight is 6.6lbs. (3.0Kg)
- · Maximum flow rate
  - 2.2 GPM/8.3 L/min at 60 P.S.I.G.