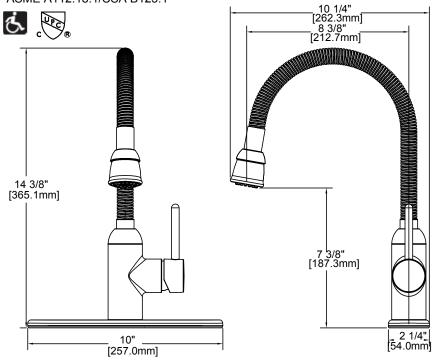

# **SPECIFICATIONS**

# Pursuit<sup>™</sup> Single Handle Flexible Spout Laundry/Kitchen/Utility Faucet Model LK2500

- · Solid brass waterway construction
- · Removable ceramic disc cartridge
- One 1 3/8" (35mm) diameter faucet hole required for single hole installation, Three 1 3/8" (35mm) diameter faucet holes required for three hole installation
- 1.5GPM flow regulator installed
  - Optional 2.2GPM flow regulator also included with the faucet
- Braided stainless steel supply lines
- 3/8" female compression hose connections with

1/2" male IPS thread adaptors

• Flexible stainless steel spout for maximum clearance and adjustment

- Max counter thickness: 2.5" (63mm)
- 2-function hand spray (Aerated, Spray)
- hand spray operation:
  - Rotate end of spout to switch from spray to stream
- Forward-Only handles = No backsplash interference
- · Available finishes:
  - Chrome

LK2500CR

• Ship weight: 4.5 lbs (2.1 kg)