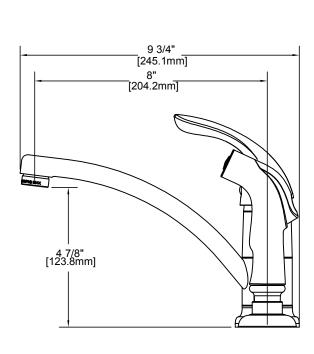

# **SPECIFICATIONS**

LK1500

**Everyday Post Mount Kitchen Faucet** Model LK1500 & LK1501

### **FEATURES**

- · Removable ceramic disc cartridge
- One 1 3/8" (35mm) diameter faucet holes required for LK1500, Two 1 3/8" diameter faucet holes required for LK1501
- 1.5GPM flow regulator installed
  - Optional 2.2GPM flow regulator also included with the faucet
- 3/8" diameter copper tube supply lines with 1/2" male IPS adaptors
- 360° spout rotation
- Max counter thickness: 2.5" (63mm)
- · Quick connect side spray fittings for fast installation
- · Available finishes:
  - Chrome LK1500CR