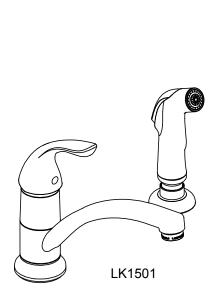

# **SPECIFICATIONS**

LK1500

**Everyday Post Mount Kitchen Faucet** Model LK1500 & LK1501

### **FEATURES**

- · Removable ceramic disc cartridge
- One 1 3/8" (35mm) diameter faucet holes required for LK1500, Two 1 3/8" diameter faucet holes required for LK1501
- 1.5GPM flow regulator installed
  - Optional 2.2GPM flow regulator also included with the faucet
- 3/8" diameter copper tube supply lines with 1/2" male IPS adaptors
- 360° spout rotation
- Max counter thickness: 2.5" (63mm)
- · Quick connect side spray fittings for fast installation
- · Available finishes:
  - Chrome LK1500CR