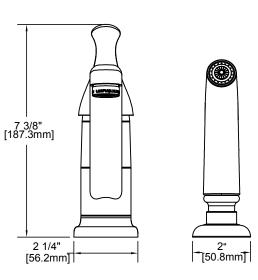

### **FEATURES**

- · Removable ceramic disc cartridge
- One 1 3/8" (35mm) diameter faucet holes required for LK1500, Two 1 3/8" diameter faucet holes required for LK1501
- 1.5GPM flow regulator installed
  - Optional 2.2GPM flow regulator also included with the faucet
- 3/8" diameter copper tube supply lines with 1/2" male IPS adaptors
- 360° spout rotation
- Max counter thickness: 2.5" (63mm)
- · Quick connect side spray fittings for fast installation
- · Available finishes:
  - Chrome LK1500CR