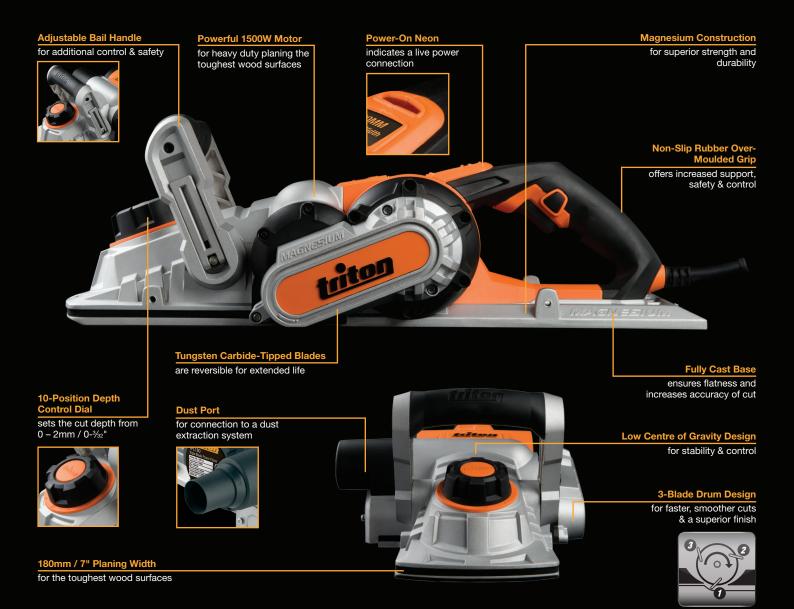

## *Triple Blade Power Planer*

Triton's Triple Blade Power Planer features a huge 180mm / 7" width for heavy duty planing of the toughest wood surfaces. The powerful 1500W / 12.5A motor packs twice the power of conventional planers, resulting in precise material removal and a superior finish. The revolutionary 3-blade drum delivers a massive 45,000 cuts-per-minute, improving balance, reducing vibration and blade wear, and increasing the speed of cut. A low centre of gravity design means this large, powerful machine is easy to control, whether on wide or narrow planing surface areas, and the dust extraction port easily connects to a dust extraction system for a cleaner, safer, working environment.

## Selling Points

- Powerful 1500W motor for heavy duty planing of hard woods
- 180mm / 7" planing width for rapid material removal in a single pass
- Revolutionary 3-blade drum design provides a superior cutting action & smoother finish
- 10-Position depth control dial for precise material removal
- Magnesium construction for superior strength & durability
- Adjustable bail handle provides greater support & control of the tool
- Power-on neon indicates a live power connection