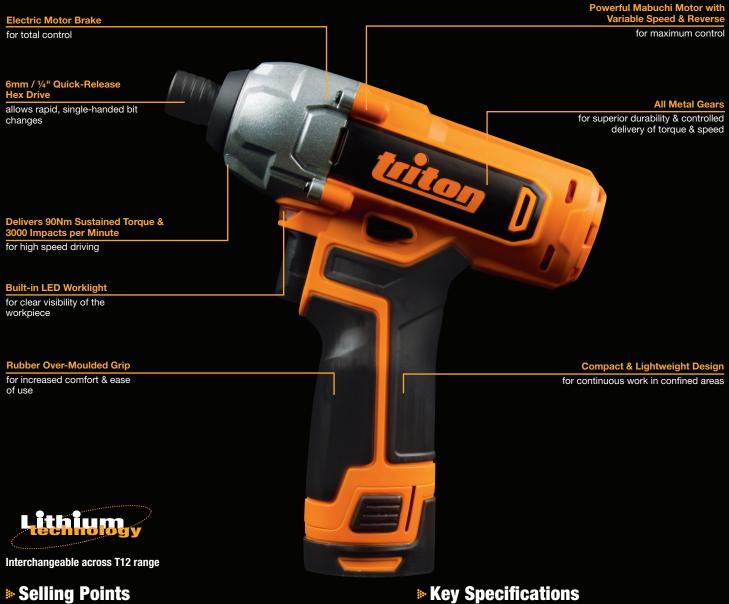

## **12V Impact Driver**

Equipped with 2 x 1.5Ah Li-lon batteries and a 6mm / 1/4" hex bit holder for quick bit changes, the Triton T12ID Cordless Impact Driver provides extra power and force with 90Nm of sustained torque, making it perfect for fastening, tightening and driving applications. Delivering 3000 impacts-per-minute and a driving speed of 2000rpm for increased productivity, the T12ID also features all-metal gears for controlled delivery of torque and superior durability. The built-in LED worklight illuminates the workpiece to improve visibility of the job at hand and the compact design makes it perfect for working within confined spaces. The lightweight design and over-moulded grip delivers greater comfort and reduces fatigue during repetitive work.

- 2 x 1.5Ah Li-Ion Samsung Cell Batteries
- 6mm / 1/4" Hex Bit Holder with guick-release chuck
- Powerful Mabuchi motor with variable speed & reverse
- 90Nm sustained torque
- Delivers 3000 impacts per minute for high speed driving
- 30-Minute Fast Charge
- Built-in LED Worklight

## What's in the Box

• 2 x 1.5Ah Li-Ion Batteries • 1 x Charger

Soft Carry Case

| Power         | 12V                                        |
|---------------|--------------------------------------------|
| No Load Speed | 0-2000rpm                                  |
| Battery Type  | 2 x 1.5Ah Li-Ion Samsung Cells             |
| Chuck Type    | 6mm / 1/4" Hex with Quick Release          |
| Bolt Capacity | M4 - M12                                   |
| Max Torque    | 90Nm Sustained Torque                      |
| Speed         | Single-Speed with Variable & Reverse       |
| Motor Type    | Mabuchi RS-550VC                           |
| Charger       | 30 Minute Fast Charge / 1-hour Full Charge |
| Light         | LED Worklight                              |
| Weight        | 1.14kg / 2.5lbs                            |