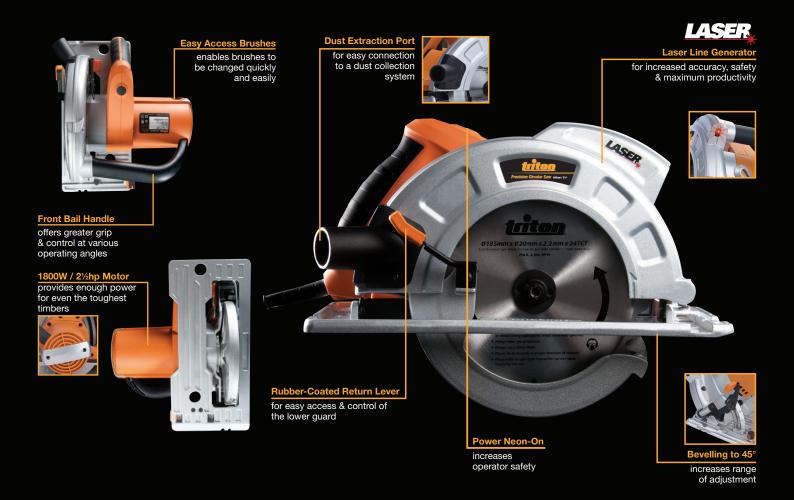

## **Precision** Circular Saw 185mm / 71/4"

**TA 184CSL** 

Powerful yet lightweight, the TA184CSL hand-held saw features a Powerful motor that will take on some of the toughest timbers with plenty of power in reserve. Accurate and safe to use, the built-in laser line generator produces accurate cuts and increases productivity. Handling is also made easy with the front bail handle, which offers a greater level of control and comfort over the traditional handle design. Aluminium alloy construction on the upper and lower guards and base ensures greater strength and durability, resulting in a significantly lighter tool.

## Selling Points

- Laser line generator for increased safety, faster set-up & improved accuracy
- Large, rubber-coated guard return lever for easy access & control of the lower guard
- Dust extraction port for easy connection to a dust extraction system
- Ergonomically designed casings & handles for greater operator comfort
- Quick access to change worn brushes
- Front bail handle allows greater grip & control