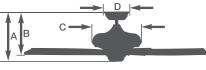

ance White Blades

CF716AW - Summer White Housing, Weather-Resistant Summer White Blades

## CF716ORB - Oil Rubbed Bronze Housing, Weather-Resistant Oil Rubbed Bronze

- 52" blade span
- Light fixture adaptable
- 6" downrod included
- Energy Star Rated
- Ships to Canada

| Energy In | formation a | it High | Speed |
|-----------|-------------|---------|-------|
|-----------|-------------|---------|-------|

| Airflow                  | Electricity<br>Use         |                                   |  |
|--------------------------|----------------------------|-----------------------------------|--|
| 6492                     | 72                         | 90                                |  |
| Cubic Feet<br>Per Minute | Watts<br>(Excludes Lights) | Cubic Feet Per<br>Minute Per Watt |  |



A: 14.0" B: 12.0" C: 12.0" D: 6.5"

moving air in style.