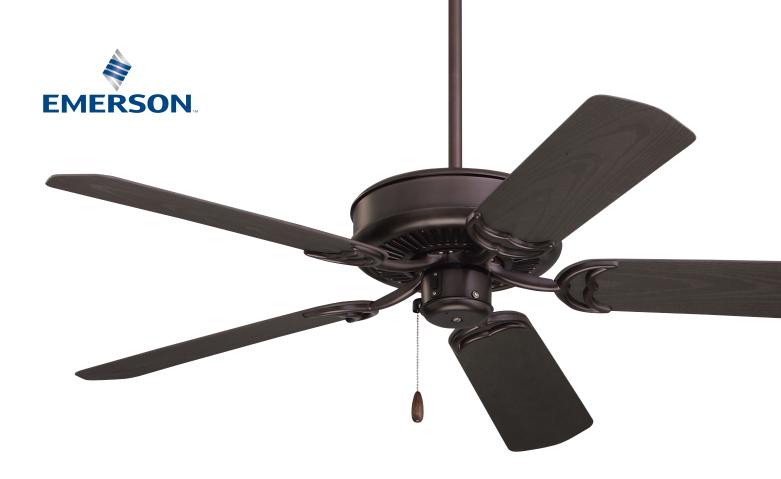

## CF716ORB - Oil Rubbed Bronze Housing, Weather-Resistant Oil Rubbed Bronze

- 52" blade span
- Light fixture adaptable
- 6" downrod included
- Energy Star Rated
- Ships to Canada

| Energy In | formation a | it High | Speed |
|-----------|-------------|---------|-------|
|-----------|-------------|---------|-------|