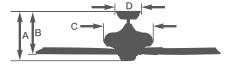

Mahogany Blades

CF700RB - Oil Rubbed Bronze Housing, Dark Cherry/Medium Oak Blades

CF700WW - Appliance White Housing, Appliance White/Bleached Oak Blades

CF700AW - Summer White Housing, Summer White/Bleached Oak Blades

- 52" blade span
- Die-cast hanger ball and bracket
- Light fixture adaptable
- 4.5" downrod included
- Five Reversible Blades
- Energy Star Rated
- Ships to Canada

Energy Information at High Speed

| Airflow                  | Electricity<br>Use         | Airflow<br>Efficiency             |
|--------------------------|----------------------------|-----------------------------------|
| 5241                     | 64.8                       | 80.9                              |
| Cubic Feet<br>Per Minute | Watts<br>(Excludes Lights) | Cubic Feet Per<br>Minute Per Watt |



A: 12.0" B: 11.0" C: 11.5" D: 5.1"

moving air in style.