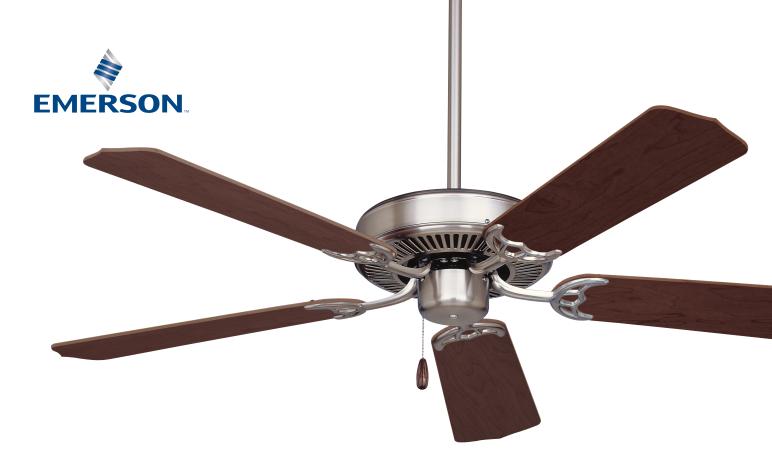

## Builder - CF700

CF700BS - Brushed Steel Housing, Dark Cherry/Mahogany Blades

CF700RB - Oil Rubbed Bronze Housing, Dark Cherry/Medium Oak Blades

CF700WW - Appliance White Housing, Appliance White/Bleached Oak Blades

CF700AW - Summer White Housing, Summer White/Bleached Oak Blades

- 52" blade span
- Die-cast hanger ball and bracket
- Light fixture adaptable
- 4.5" downrod included
- Five Reversible Blades
- Energy Star Rated
- Ships to Canada