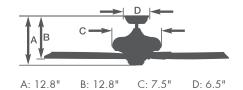

- 60" blade span
- Not light fixture adaptable
- 6" downrod included
- Three High-Efficiency Blades
- Damp Location (BS not recommended for outdoor use)
- Energy Star Rated

SW46 Wall Control

| Energy Information at High Speed |                    |                       |
|----------------------------------|--------------------|-----------------------|
| Airflow                          | Electricity<br>Use | Airflow<br>Efficiency |
| 7579                             | 81.7               | 92.8                  |
| Cubic Feet                       | Watts              | Cubic Feet Per        |