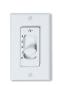

- 60" blade span
- Not light fixture adaptable
- 6" downrod included
- Three High-Efficiency Blades
- Damp Location (BS not recommended for outdoor use)
- Energy Star Rated

SW46 Wall Control

| Energy Information at High Speed |                    |                       |
|----------------------------------|--------------------|-----------------------|
| Airflow                          | Electricity<br>Use | Airflow<br>Efficiency |
| 7579                             | 81.7               | 92.8                  |
| Cubic Feet                       | Watts              | Cubic Feet Per        |