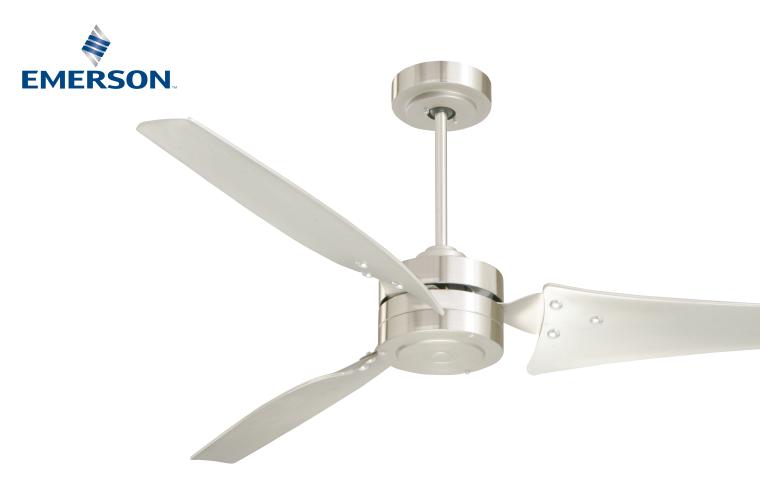

## **Loft**™ - CF765

CF765BS - Brushed Steel Housing, Weather-Resistant Brushed Steel Blades

CF765WW - Appliance White Housing, Weather-Resistant Appliance White Blades

CF765BQ - Barbeque Black Housing, Weather-Resistant Barbeque Black Blades

- 60" blade span
- Not light fixture adaptable
- 6" downrod included
- Three High-Efficiency Blades
- Damp Location (BS not recommended for outdoor use)
- Energy Star Rated

SW46 Wall Control

| Energy Information at High Speed |                    |                       |
|----------------------------------|--------------------|-----------------------|
| Airflow                          | Electricity<br>Use | Airflow<br>Efficiency |
| 7579                             | 81.7               | 92.8                  |
| Cubic Feet                       | Watts              | Cubic Feet Per        |