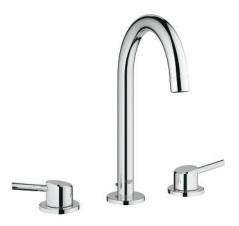

# **Product Description:**

Three-hole basin mixer 1/2"

L-Size

# Standard Specification:

- GROHE EcoJoy® technology for less water and perfect flow
- Spout with flow control
- GROHE StarLight® finish
- Ceramic cartridge
- 1 1/4" pop-up waste set
- GROHE QuickFix® installation system with centering support
- Union nut with 7/16" drilling
- Max flow rate: 1.2 gpm (4.56 L/min)

## Color:

□ 2021700A 00A chrome