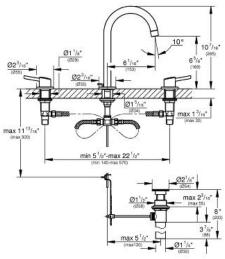

# **Product Description:**

Three-hole basin mixer 1/2"

L-Size

# Standard Specification:

- GROHE EcoJoy® technology for less water and perfect flow
- Spout with flow control
- GROHE StarLight® finish
- Ceramic cartridge
- 1 1/4" pop-up waste set
- GROHE QuickFix® installation system with centering support
- Union nut with 7/16" drilling
- Max flow rate: 1.2 gpm (4.56 L/min)