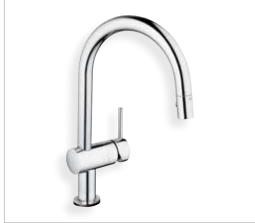

**31 359 000**StarLight® Chrome Finish Electronic Single Handle C-spout
Dual Spray Pull-Down

**31 359 DC0**SuperSteel InfinityFinish™
Electronic Single Handle
C-spout
Dual Spray Pull-Down

SmoothTur

ComfortHeight