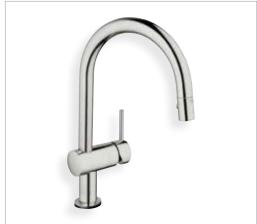

**31 359 000**StarLight® Chrome Finish Electronic Single Handle C-spout
Dual Spray Pull-Down

**31 359 DC0**SuperSteel InfinityFinish™
Electronic Single Handle
C-spout
Dual Spray Pull-Down

SmoothTur

ComfortHeight