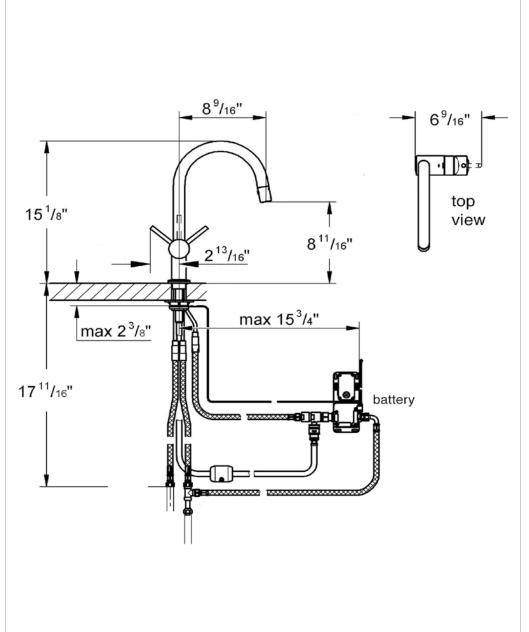

## GROHE MINTA TOUCH THE FAUCET STAYS CLEAN EVEN WHEN HANDS ARE NOT

- Dual spray pull down faucet
- Push-button locking spray
- 15 1/8" faucet height
- 180° swivel spout
- 8 11/16" aerator height
- Projection 8.58"
- GROHE SilkMove® 1 13/16" ceramic cartridge
- SpeedClean® Anti-Lime spray head

- 1.75 gpm flow rate
- CALGreen compliant
- Backflow preventer
- Solenoid valve
- Rapid installation system
- Stainless braided flex lines
- 6 V lithium battery, CE approved, est. battery life 2-4 years (indication of battery life through pulses of water)
- Safety shutdown circuit (when battery is nearly empty)
- Automatic safety stop of water flow after 60 seconds (factory set)
- Delivers cold water initially in touch mode;
   Adjust temperature by using the handle