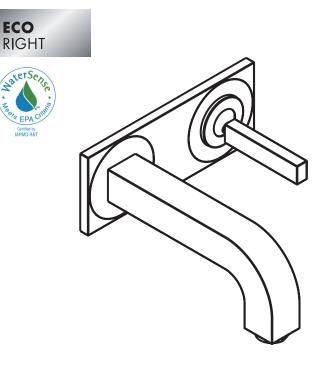

## Axor Citterio Wall Mounted Single Handle Lav Set with Baseplate

#### **Code Compliance**

This unit meets or exceeds the following:

- ASME A112.18.1
- CSA B125.1
- Listed by IAPMO
- WaterSense certified
- ADA compliant
- Approved for use in Massachusetts