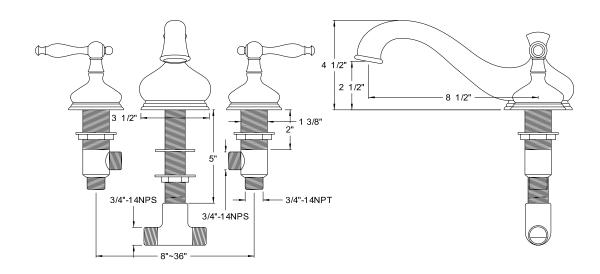

### **DESCRIPTION:**

Classic Tub Filler, 10" Spout Reach, 8" - 14" Adjustable Spread, Quick Connect Spout, 3/4" Hi-Flow Cartridge

MODEL SHOWN: ES3331AL

**Note:** Photo above and Drawing below shows overall style of the product, handle styles may be different to the product model number this specification sheet is refering to

**Note:** Please always check with Elements of Design Customer Service for Cartridge Model Number Verification before you order.