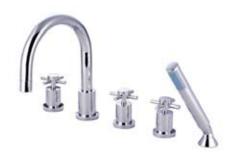

## MODEL#:**ES83215DL**PRODUCT SPECIFICATION SHEET

**Note:** Photo above and Drawing below shows overall style of the product, handle styles may be different to the product model number this specification sheet is refering to

## **DESCRIPTION:**

Concord Roman Tub Filler, Cp 5 Pieces