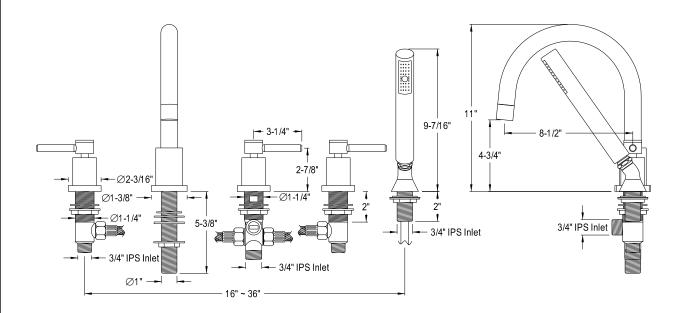

## MODEL#:**ES83215DL**PRODUCT SPECIFICATION SHEET

**Note:** Photo above and Drawing below shows overall style of the product, handle styles may be different to the product model number this specification sheet is refering to

## **DESCRIPTION:**

Concord Roman Tub Filler, Cp 5 Pieces