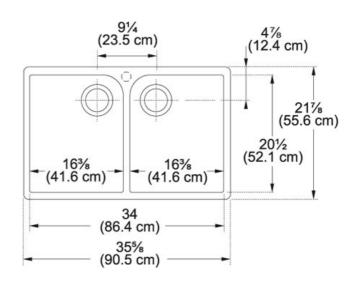

## **Product Information**

| FUN#                    | 130 0066 213                                                                                                             |
|-------------------------|--------------------------------------------------------------------------------------------------------------------------|
|                         | 100100001210                                                                                                             |
| US Part<br>Number       | MHK720-35WH                                                                                                              |
| Installation<br>Clips   | No                                                                                                                       |
| Minimum<br>Cabinet Size | 36"                                                                                                                      |
| Drain<br>Opening        | 3 1/2"                                                                                                                   |
| Faucet Hole             | 1                                                                                                                        |
| Outer<br>Dimensions     | 36"x21 11/16"                                                                                                            |
| Bowl Size               | 16 1/2"x504 mmx7 7/8"                                                                                                    |
| Number of<br>Bowls      | 2                                                                                                                        |
| Cut-Out<br>Template     | No                                                                                                                       |
| *                       | Dimensions may vary by 2% (plus or minus) due to material attributes and firing process. Finish on front and sides only. |
| Type of<br>Material     | Fireclay                                                                                                                 |