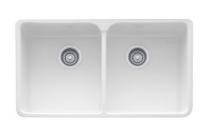

## **SPECIFICATION SHEET**

PRODUCT FAMILY: Sinks FINSH: Fireclay White SERIES: MANOR HOUSE MODEL: MHK720-35

## **Product Information**

| FUN#                    | 130 0066 213                                                                                                             |
|-------------------------|--------------------------------------------------------------------------------------------------------------------------|
|                         | 100100001210                                                                                                             |
| US Part<br>Number       | MHK720-35WH                                                                                                              |
| Installation<br>Clips   | No                                                                                                                       |
| Minimum<br>Cabinet Size | 36"                                                                                                                      |
| Drain<br>Opening        | 3 1/2"                                                                                                                   |
| Faucet Hole             | 1                                                                                                                        |
| Outer<br>Dimensions     | 36"x21 11/16"                                                                                                            |
| Bowl Size               | 16 1/2"x504 mmx7 7/8"                                                                                                    |
| Number of<br>Bowls      | 2                                                                                                                        |
| Cut-Out<br>Template     | No                                                                                                                       |
| *                       | Dimensions may vary by 2% (plus or minus) due to material attributes and firing process. Finish on front and sides only. |
| Type of<br>Material     | Fireclay                                                                                                                 |