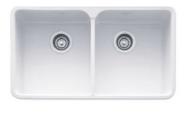

## **SPECIFICATION SHEET**

PRODUCT FAMILY: Sinks FINISH : Fireclay White SERIES : MANOR HOUSE MODEL : MHK720-31

## **Product Information**

| FUN#                    | 130.0066.206                                                                                                                   |
|-------------------------|--------------------------------------------------------------------------------------------------------------------------------|
| US Part<br>Number       | MHK720-31WH                                                                                                                    |
| Installation<br>Clips   | No                                                                                                                             |
| Minimum<br>Cabinet Size | 33"                                                                                                                            |
| Drain<br>Opening        | 3 1/2"                                                                                                                         |
| Faucet Hole             | 1                                                                                                                              |
| Outer<br>Dimensions     | 31 3/4"x19 3/8"x8 5/8"                                                                                                         |
| Bowl Size               | 14 1/2"x17 1/2"x7 7/8"                                                                                                         |
| Number of<br>Bowls      | 2                                                                                                                              |
| Cut-Out<br>Template     | No                                                                                                                             |
| *                       | Dimensions may vary by 2% (plus or minus) due to<br>material attributes and firing process.<br>Finish on front and sides only. |
| Type of<br>Material     | Fireclay                                                                                                                       |