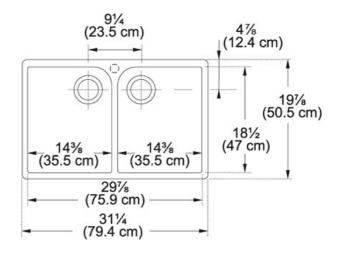

## **Product Information**

| FUN#                    | 130.0066.206                                                                                                                   |
|-------------------------|--------------------------------------------------------------------------------------------------------------------------------|
| US Part<br>Number       | MHK720-31WH                                                                                                                    |
| Installation<br>Clips   | No                                                                                                                             |
| Minimum<br>Cabinet Size | 33"                                                                                                                            |
| Drain<br>Opening        | 3 1/2"                                                                                                                         |
| Faucet Hole             | 1                                                                                                                              |
| Outer<br>Dimensions     | 31 3/4"x19 3/8"x8 5/8"                                                                                                         |
| Bowl Size               | 14 1/2"x17 1/2"x7 7/8"                                                                                                         |
| Number of<br>Bowls      | 2                                                                                                                              |
| Cut-Out<br>Template     | No                                                                                                                             |
| *                       | Dimensions may vary by 2% (plus or minus) due to<br>material attributes and firing process.<br>Finish on front and sides only. |
| Type of<br>Material     | Fireclay                                                                                                                       |