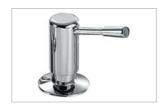

6 1/8"x7 1/8"                                                                                                   |
| Number of<br>Bowls      | 1                                                                                                                        |
| Cut-Out<br>Template     | No                                                                                                                       |
| *                       | Dimensions may vary by 2% (plus or minus) due to material attributes and firing process. Finish on front and sides only. |
| Type of<br>Material     | Fireclay                                                                                                                 |



## Accessories





112.0046.923

112.0066.246

## **Suggested Products**







115.0190.774







120.0296.722

133.0171.120

134.0297.203