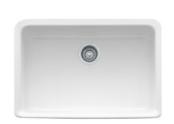

## **SPECIFICATION SHEET**

PRODUCT FAMILY: Sinks FINSH: Fireclay White SERIES: MANOR HOUSE MODEL: MHK110-28

## **Product Information**

| FUN#                    | 130.0066.200                                                                                                             |
|-------------------------|--------------------------------------------------------------------------------------------------------------------------|
| US Part<br>Number       | MHK110-28WH                                                                                                              |
| Minimum<br>Cabinet Size | 30"                                                                                                                      |
| Drain<br>Opening        | 3 1/2"                                                                                                                   |
| Outer<br>Dimensions     | 27 5/8"x19 3/4"x7 7/8"                                                                                                   |
| Bowl Size               | 25 5/8"x16 1/8"x7 1/8"                                                                                                   |
| Number of<br>Bowls      | 1                                                                                                                        |
| Cut-Out<br>Template     | No                                                                                                                       |
| *                       | Dimensions may vary by 2% (plus or minus) due to material attributes and firing process. Finish on front and sides only. |
| Type of<br>Material     | Fireclay                                                                                                                 |