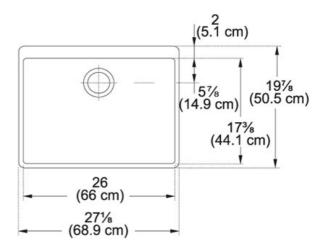

## **Product Information**

| FUN#                    | 130.0066.200                                                                                                             |
|-------------------------|--------------------------------------------------------------------------------------------------------------------------|
| US Part<br>Number       | MHK110-28WH                                                                                                              |
| Minimum<br>Cabinet Size | 30"                                                                                                                      |
| Drain<br>Opening        | 3 1/2"                                                                                                                   |
| Outer<br>Dimensions     | 27 5/8"x19 3/4"x7 7/8"                                                                                                   |
| Bowl Size               | 25 5/8"x16 1/8"x7 1/8"                                                                                                   |
| Number of<br>Bowls      | 1                                                                                                                        |
| Cut-Out<br>Template     | No                                                                                                                       |
| *                       | Dimensions may vary by 2% (plus or minus) due to material attributes and firing process. Finish on front and sides only. |
| Type of<br>Material     | Fireclay                                                                                                                 |