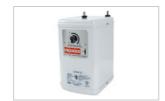

x16 1/8"x7 1/8"                                                                                                   |
| Number of<br>Bowls      | 1                                                                                                                        |
| Cut-Out<br>Template     | No                                                                                                                       |
| *                       | Dimensions may vary by 2% (plus or minus) due to material attributes and firing process. Finish on front and sides only. |
| Type of<br>Material     | Fireclay                                                                                                                 |



## Accessories





112.0046.923

112.0066.246

## **Suggested Products**







115.0190.774







120.0296.722

133.0171.120

134.0297.203