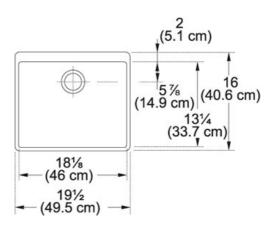

## **Product Information**

| FUN#                    | 130.0066.192                                                                                                             |
|-------------------------|--------------------------------------------------------------------------------------------------------------------------|
| US Part<br>Number       | MHK110-20WH                                                                                                              |
| Installation<br>Clips   | No                                                                                                                       |
| Minimum<br>Cabinet Size | 21"                                                                                                                      |
| Drain Opening           | 3 1/2"                                                                                                                   |
| Outer<br>Dimensions     | 19 11/16"x15 3/4"                                                                                                        |
| Bowl Size               | 17 3/4"x12 5/8"x5 7/8"                                                                                                   |
| Number of<br>Bowls      | 1                                                                                                                        |
| Cut-Out<br>Template     | No                                                                                                                       |
| *                       | Dimensions may vary by 2% (plus or minus) due to material attributes and firing process. Finish on front and sides only. |
| Type of<br>Material     | Fireclay                                                                                                                 |