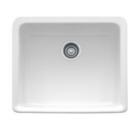

## **SPECIFICATION SHEET**

PRODUCT FAMILY: Sinks FINSH: Fireclay White SERIES: MANOR HOUSE MODEL: MHK110-20

## **Product Information**

| FUN#                    | 130.0066.192                                                                                                             |
|-------------------------|--------------------------------------------------------------------------------------------------------------------------|
| US Part<br>Number       | MHK110-20WH                                                                                                              |
| Installation<br>Clips   | No                                                                                                                       |
| Minimum<br>Cabinet Size | 21"                                                                                                                      |
| Drain Opening           | 3 1/2"                                                                                                                   |
| Outer<br>Dimensions     | 19 11/16"x15 3/4"                                                                                                        |
| Bowl Size               | 17 3/4"x12 5/8"x5 7/8"                                                                                                   |
| Number of<br>Bowls      | 1                                                                                                                        |
| Cut-Out<br>Template     | No                                                                                                                       |
| *                       | Dimensions may vary by 2% (plus or minus) due to material attributes and firing process. Finish on front and sides only. |
| Type of<br>Material     | Fireclay                                                                                                                 |