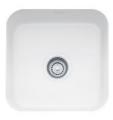

## **SPECIFICATION SHEET**

PRODUCT FAMILY: Sinks FINISH : Fireclay White SERIES : CISTERNA MODEL : CCK110-15

## **Product Information**

| FUN#                       | 126.0066.141                                                                                                                                                                                                                                                                                                     |
|----------------------------|------------------------------------------------------------------------------------------------------------------------------------------------------------------------------------------------------------------------------------------------------------------------------------------------------------------|
| US Part<br>Number          | CCK110-15WH                                                                                                                                                                                                                                                                                                      |
| Minimum<br>Cabinet<br>Size | 21"                                                                                                                                                                                                                                                                                                              |
| Drain<br>Opening           | 3 1/2"                                                                                                                                                                                                                                                                                                           |
| Outer<br>Dimension         | 17 1/2"x17 1/2"x8 5/8"<br>s                                                                                                                                                                                                                                                                                      |
| Bowl Size                  | 15 5/16"x15 5/16"x7 7/8"                                                                                                                                                                                                                                                                                         |
| Number of<br>Bowls         | 1                                                                                                                                                                                                                                                                                                                |
| *                          | Dimensions may vary by 2% (plus or minus) due to material attributes and firing process **Installation of this fireclay product requires custom cabinetry. Franke recommends that an experienced cabinet maker build the new cabinet, or is responsible for modifications to existing cabinets for this product. |
| Type of<br>Material        | Fireclay                                                                                                                                                                                                                                                                                                         |