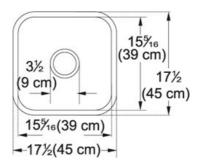

## **Product Information**

| FUN#                       | 126.0066.141                                                                                                                                                                                                                                                                                                     |
|----------------------------|------------------------------------------------------------------------------------------------------------------------------------------------------------------------------------------------------------------------------------------------------------------------------------------------------------------|
| US Part<br>Number          | CCK110-15WH                                                                                                                                                                                                                                                                                                      |
| Minimum<br>Cabinet<br>Size | 21"                                                                                                                                                                                                                                                                                                              |
| Drain<br>Opening           | 3 1/2"                                                                                                                                                                                                                                                                                                           |
| Outer<br>Dimension         | 17 1/2"x17 1/2"x8 5/8"<br>s                                                                                                                                                                                                                                                                                      |
| Bowl Size                  | 15 5/16"x15 5/16"x7 7/8"                                                                                                                                                                                                                                                                                         |
| Number of<br>Bowls         | 1                                                                                                                                                                                                                                                                                                                |
| *                          | Dimensions may vary by 2% (plus or minus) due to material attributes and firing process **Installation of this fireclay product requires custom cabinetry. Franke recommends that an experienced cabinet maker build the new cabinet, or is responsible for modifications to existing cabinets for this product. |
| Type of<br>Material        | Fireclay                                                                                                                                                                                                                                                                                                         |