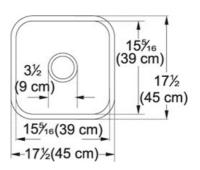

## **Product Information**

| 1 100001                   | inormation.                                                                                                                                                                                                                                                                                                      |
|----------------------------|------------------------------------------------------------------------------------------------------------------------------------------------------------------------------------------------------------------------------------------------------------------------------------------------------------------|
| FUN#                       | 126.0066.140                                                                                                                                                                                                                                                                                                     |
| US Part<br>Number          | CCK110-15MB                                                                                                                                                                                                                                                                                                      |
| Minimum<br>Cabinet<br>Size | 21"                                                                                                                                                                                                                                                                                                              |
| Drain<br>Opening           | 3 1/2"                                                                                                                                                                                                                                                                                                           |
| Outer<br>Dimensions        | 17 1/2"x17 1/2"x8 5/8"                                                                                                                                                                                                                                                                                           |
| Bowl Size                  | 15 5/16"x15 5/16"x7 7/8"                                                                                                                                                                                                                                                                                         |
| Number of<br>Bowls         | 1                                                                                                                                                                                                                                                                                                                |
| Cut-Out<br>Size            | 445 mmx445 mm                                                                                                                                                                                                                                                                                                    |
| *                          | Dimensions may vary by 2% (plus or minus) due to material attributes and firing process **Installation of this fireclay product requires custom cabinetry. Franke recommends that an experienced cabinet maker build the new cabinet, or is responsible for modifications to existing cabinets for this product. |
| Type of<br>Material        | Fireclay                                                                                                                                                                                                                                                                                                         |