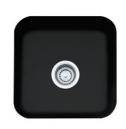

## **SPECIFICATION SHEET**

PRODUCT FAMILY: Sinks FINSH: Fireclay Matte Black SERIES: CISTERNA MODEL: CCK110-15

## **Product Information**

| 1 100001                   | inormation.                                                                                                                                                                                                                                                                                                      |
|----------------------------|------------------------------------------------------------------------------------------------------------------------------------------------------------------------------------------------------------------------------------------------------------------------------------------------------------------|
| FUN#                       | 126.0066.140                                                                                                                                                                                                                                                                                                     |
| US Part<br>Number          | CCK110-15MB                                                                                                                                                                                                                                                                                                      |
| Minimum<br>Cabinet<br>Size | 21"                                                                                                                                                                                                                                                                                                              |
| Drain<br>Opening           | 3 1/2"                                                                                                                                                                                                                                                                                                           |
| Outer<br>Dimensions        | 17 1/2"x17 1/2"x8 5/8"                                                                                                                                                                                                                                                                                           |
| Bowl Size                  | 15 5/16"x15 5/16"x7 7/8"                                                                                                                                                                                                                                                                                         |
| Number of<br>Bowls         | 1                                                                                                                                                                                                                                                                                                                |
| Cut-Out<br>Size            | 445 mmx445 mm                                                                                                                                                                                                                                                                                                    |
| *                          | Dimensions may vary by 2% (plus or minus) due to material attributes and firing process **Installation of this fireclay product requires custom cabinetry. Franke recommends that an experienced cabinet maker build the new cabinet, or is responsible for modifications to existing cabinets for this product. |
| Type of<br>Material        | Fireclay                                                                                                                                                                                                                                                                                                         |