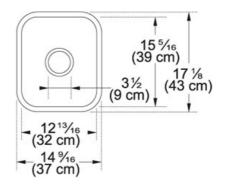

## **Product Information**

| FUN#                       | 126.0066.136                                                                                                                                                                                                                                                                                                     |
|----------------------------|------------------------------------------------------------------------------------------------------------------------------------------------------------------------------------------------------------------------------------------------------------------------------------------------------------------|
| US Part<br>Number          | CCK110-13WH                                                                                                                                                                                                                                                                                                      |
| Minimum<br>Cabinet<br>Size | 18"                                                                                                                                                                                                                                                                                                              |
| Drain<br>Opening           | 3 1/2"                                                                                                                                                                                                                                                                                                           |
| Outer<br>Dimension         | 14 9/16"x17 1/8"x8 5/8"<br>s                                                                                                                                                                                                                                                                                     |
| Bowl Size                  | 12 3/8"x15 5/16"x7 7/8"                                                                                                                                                                                                                                                                                          |
| Number of<br>Bowls         | 1                                                                                                                                                                                                                                                                                                                |
| *                          | Dimensions may vary by 2% (plus or minus) due to material attributes and firing process **Installation of this fireclay product requires custom cabinetry. Franke recommends that an experienced cabinet maker build the new cabinet, or is responsible for modifications to existing cabinets for this product. |
| Type of<br>Material        | Fireclay                                                                                                                                                                                                                                                                                                         |