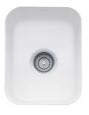

## **SPECIFICATION SHEET**

PRODUCT FAMILY: Sinks FINISH : Fireclay White SERIES : CISTERNA MODEL : CCK110-13

## **Product Information**

| FUN#                       | 126.0066.136                                                                                                                                                                                                                                                                                                     |
|----------------------------|------------------------------------------------------------------------------------------------------------------------------------------------------------------------------------------------------------------------------------------------------------------------------------------------------------------|
| US Part<br>Number          | CCK110-13WH                                                                                                                                                                                                                                                                                                      |
| Minimum<br>Cabinet<br>Size | 18"                                                                                                                                                                                                                                                                                                              |
| Drain<br>Opening           | 3 1/2"                                                                                                                                                                                                                                                                                                           |
| Outer<br>Dimension         | 14 9/16"x17 1/8"x8 5/8"<br>s                                                                                                                                                                                                                                                                                     |
| Bowl Size                  | 12 3/8"x15 5/16"x7 7/8"                                                                                                                                                                                                                                                                                          |
| Number of<br>Bowls         | 1                                                                                                                                                                                                                                                                                                                |
| *                          | Dimensions may vary by 2% (plus or minus) due to material attributes and firing process **Installation of this fireclay product requires custom cabinetry. Franke recommends that an experienced cabinet maker build the new cabinet, or is responsible for modifications to existing cabinets for this product. |
| Type of<br>Material        | Fireclay                                                                                                                                                                                                                                                                                                         |