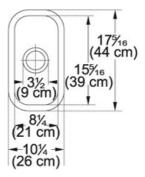

## **Product Information**

| FUN#                       | 126.0066.152                                                                                                                                                                                                                                                                                                     |
|----------------------------|------------------------------------------------------------------------------------------------------------------------------------------------------------------------------------------------------------------------------------------------------------------------------------------------------------------|
| US Part<br>Number          | CCK110-8WH                                                                                                                                                                                                                                                                                                       |
| Minimum<br>Cabinet<br>Size | 15"                                                                                                                                                                                                                                                                                                              |
| Drain<br>Opening           | 3 1/2"                                                                                                                                                                                                                                                                                                           |
| Outer<br>Dimension         | 10 1/4"x17 5/16"x7 11/16"<br><b>s</b>                                                                                                                                                                                                                                                                            |
| Bowl Size                  | 8 1/4"x15 5/16"x7 1/8"                                                                                                                                                                                                                                                                                           |
| Number of<br>Bowls         | 1                                                                                                                                                                                                                                                                                                                |
| *                          | Dimensions may vary by 2% (plus or minus) due to material attributes and firing process **Installation of this fireclay product requires custom cabinetry. Franke recommends that an experienced cabinet maker build the new cabinet, or is responsible for modifications to existing cabinets for this product. |
| Type of<br>Material        | Fireclay                                                                                                                                                                                                                                                                                                         |