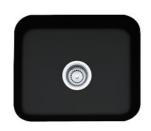

## **SPECIFICATION SHEET**

PRODUCT FAMILY: Sinks FINSH: Fireclay Matte Black SERIES: CISTERNA MODEL: CCK110-19

## **Product Information**

| FUN#                       | 126.0066.146                                                                                                                                                                                                                                                                                                     |
|----------------------------|------------------------------------------------------------------------------------------------------------------------------------------------------------------------------------------------------------------------------------------------------------------------------------------------------------------|
| US Part<br>Number          | CCK110-19MB                                                                                                                                                                                                                                                                                                      |
| Minimum<br>Cabinet<br>Size | 27"                                                                                                                                                                                                                                                                                                              |
| Drain<br>Opening           | 3 1/2"                                                                                                                                                                                                                                                                                                           |
| Outer<br>Dimension         | 21 5/8"x17 3/16"<br>s                                                                                                                                                                                                                                                                                            |
| Bowl Size                  | 19 11/16"x15 3/8"x7 7/8"                                                                                                                                                                                                                                                                                         |
| Number of<br>Bowls         | 1                                                                                                                                                                                                                                                                                                                |
| Cut-Out<br>Size            | 440 mmx545 mm                                                                                                                                                                                                                                                                                                    |
| *                          | Dimensions may vary by 2% (plus or minus) due to material attributes and firing process **Installation of this fireclay product requires custom cabinetry. Franke recommends that an experienced cabinet maker build the new cabinet, or is responsible for modifications to existing cabinets for this product. |
| Type of<br>Material        | Fireclay                                                                                                                                                                                                                                                                                                         |