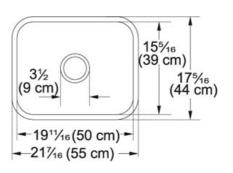

## **Product Information**

| FUN#                       | 126.0066.146                                                                                                                                                                                                                                                                                                     |
|----------------------------|------------------------------------------------------------------------------------------------------------------------------------------------------------------------------------------------------------------------------------------------------------------------------------------------------------------|
| US Part<br>Number          | CCK110-19MB                                                                                                                                                                                                                                                                                                      |
| Minimum<br>Cabinet<br>Size | 27"                                                                                                                                                                                                                                                                                                              |
| Drain<br>Opening           | 3 1/2"                                                                                                                                                                                                                                                                                                           |
| Outer<br>Dimension         | 21 5/8"x17 3/16"<br>s                                                                                                                                                                                                                                                                                            |
| Bowl Size                  | 19 11/16"x15 3/8"x7 7/8"                                                                                                                                                                                                                                                                                         |
| Number of<br>Bowls         | 1                                                                                                                                                                                                                                                                                                                |
| Cut-Out<br>Size            | 440 mmx545 mm                                                                                                                                                                                                                                                                                                    |
| *                          | Dimensions may vary by 2% (plus or minus) due to material attributes and firing process **Installation of this fireclay product requires custom cabinetry. Franke recommends that an experienced cabinet maker build the new cabinet, or is responsible for modifications to existing cabinets for this product. |
| Type of<br>Material        | Fireclay                                                                                                                                                                                                                                                                                                         |