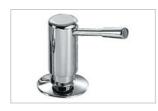

|
| Number of<br>Bowls      | 1                                                                                                                        |
| Cut-Out<br>Template     | No                                                                                                                       |
| *                       | Dimensions may vary by 2% (plus or minus) due to material attributes and firing process. Finish on front and sides only. |
| Type of<br>Material     | Fireclay                                                                                                                 |

KITCHEN SYSTEMS



## Accessories





112.0046.923

112.0066.246





115.0190.774



120.0296.722

119.0066.616

-



133.0171.120



119.0080.612



134.0297.203