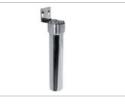

|
| Number of<br>Bowls      | 1                                                                                                                        |
| Cut-Out<br>Template     | No                                                                                                                       |
| *                       | Dimensions may vary by 2% (plus or minus) due to material attributes and firing process. Finish on front and sides only. |
| Type of<br>Material     | Fireclay                                                                                                                 |

KITCHEN SYSTEMS



## Accessories





112.0046.923

112.0066.246





115.0190.774



120.0296.722

119.0066.616

-



133.0171.120



119.0080.612



134.0297.203