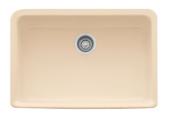

## **SPECIFICATION SHEET**

PRODUCT FAMILY: Sinks FINISH: Fireclay Biscuit SERIES: MANOR HOUSE MODEL: MHK110-28

## **Product Information**

| FUN#                    | 130.0066.197                                                                                                             |
|-------------------------|--------------------------------------------------------------------------------------------------------------------------|
| US Part<br>Number       | MHK110-28BT                                                                                                              |
| Installation<br>Clips   | No                                                                                                                       |
| Minimum<br>Cabinet Size | 30"                                                                                                                      |
| Drain<br>Opening        | 3 1/2"                                                                                                                   |
| Outer<br>Dimensions     | 27 5/8"x19 3/4"x7 7/8"                                                                                                   |
| Bowl Size               | 25 5/8"x16 1/8"x7 1/8"                                                                                                   |
| Number of<br>Bowls      | 1                                                                                                                        |
| Cut-Out<br>Template     | No                                                                                                                       |
| *                       | Dimensions may vary by 2% (plus or minus) due to material attributes and firing process. Finish on front and sides only. |
| Type of<br>Material     | Fireclay                                                                                                                 |