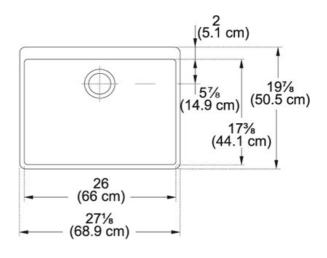

## **Product Information**

| FUN#                    | 130.0066.197                                                                                                             |
|-------------------------|--------------------------------------------------------------------------------------------------------------------------|
| US Part<br>Number       | MHK110-28BT                                                                                                              |
| Installation<br>Clips   | No                                                                                                                       |
| Minimum<br>Cabinet Size | 30"                                                                                                                      |
| Drain<br>Opening        | 3 1/2"                                                                                                                   |
| Outer<br>Dimensions     | 27 5/8"x19 3/4"x7 7/8"                                                                                                   |
| Bowl Size               | 25 5/8"x16 1/8"x7 1/8"                                                                                                   |
| Number of<br>Bowls      | 1                                                                                                                        |
| Cut-Out<br>Template     | No                                                                                                                       |
| *                       | Dimensions may vary by 2% (plus or minus) due to material attributes and firing process. Finish on front and sides only. |
| Type of<br>Material     | Fireclay                                                                                                                 |