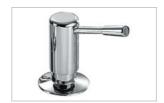

|
| Number of<br>Bowls      | 2                                                                                                                        |
| Cut-Out<br>Template     | No                                                                                                                       |
| *                       | Dimensions may vary by 2% (plus or minus) due to material attributes and firing process. Finish on front and sides only. |
| Type of<br>Material     | Fireclay                                                                                                                 |



## Accessories







112.0046.923

112.0066.249

112.0066.250

## **Suggested Products**







115.0190.774







120.0296.722

133.0171.120

134.0297.203