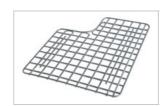

|
| Bowl Size               | 16 1/2"x19 11/16"x7 7/8"                                                                                                 |
| Number of<br>Bowls      | 2                                                                                                                        |
| Cut-Out<br>Template     | No                                                                                                                       |
| *                       | Dimensions may vary by 2% (plus or minus) due to material attributes and firing process. Finish on front and sides only. |
| Type of<br>Material     | Fireclay                                                                                                                 |



## Accessories







112.0046.923

112.0066.249

112.0066.250

## **Suggested Products**







115.0190.774







120.0296.722

133.0171.120

134.0297.203