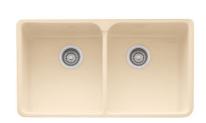

## **SPECIFICATION SHEET**

PRODUCT FAMILY: Sinks FINISH: Fireclay Biscuit SERIES: MANOR HOUSE MODEL: MHK720-35

## **Product Information**

| F1151#                  | 400 0000 000                                                                                                             |
|-------------------------|--------------------------------------------------------------------------------------------------------------------------|
| FUN#                    | 130.0066.208                                                                                                             |
| US Part<br>Number       | MHK720-35BT                                                                                                              |
| Installation<br>Clips   | No                                                                                                                       |
| Minimum<br>Cabinet Size | 36"                                                                                                                      |
| Drain<br>Opening        | 3 1/2"                                                                                                                   |
| Faucet Hole             | 1                                                                                                                        |
| Outer<br>Dimensions     | 35 5/8"x21 11/16"                                                                                                        |
| Bowl Size               | 16 1/2"x19 11/16"x7 7/8"                                                                                                 |
| Number of<br>Bowls      | 2                                                                                                                        |
| Cut-Out<br>Template     | No                                                                                                                       |
| *                       | Dimensions may vary by 2% (plus or minus) due to material attributes and firing process. Finish on front and sides only. |
| Type of<br>Material     | Fireclay                                                                                                                 |