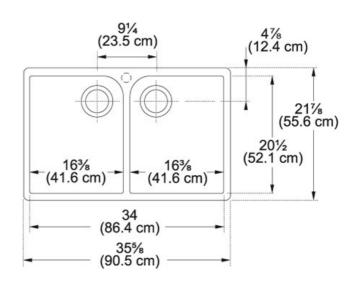

## **Product Information**

| F1151#                  | 400 0000 000                                                                                                             |
|-------------------------|--------------------------------------------------------------------------------------------------------------------------|
| FUN#                    | 130.0066.208                                                                                                             |
| US Part<br>Number       | MHK720-35BT                                                                                                              |
| Installation<br>Clips   | No                                                                                                                       |
| Minimum<br>Cabinet Size | 36"                                                                                                                      |
| Drain<br>Opening        | 3 1/2"                                                                                                                   |
| Faucet Hole             | 1                                                                                                                        |
| Outer<br>Dimensions     | 35 5/8"x21 11/16"                                                                                                        |
| Bowl Size               | 16 1/2"x19 11/16"x7 7/8"                                                                                                 |
| Number of<br>Bowls      | 2                                                                                                                        |
| Cut-Out<br>Template     | No                                                                                                                       |
| *                       | Dimensions may vary by 2% (plus or minus) due to material attributes and firing process. Finish on front and sides only. |
| Type of<br>Material     | Fireclay                                                                                                                 |