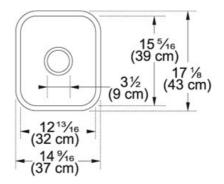

## **Product Information**

| FUN#                       | 126.0066.106                                                                                                                                                                                                                                                                                                     |
|----------------------------|------------------------------------------------------------------------------------------------------------------------------------------------------------------------------------------------------------------------------------------------------------------------------------------------------------------|
| US Part<br>Number          | CCK110-13BT                                                                                                                                                                                                                                                                                                      |
| Minimum<br>Cabinet<br>Size | 18"                                                                                                                                                                                                                                                                                                              |
| Drain<br>Opening           | 3 1/2"                                                                                                                                                                                                                                                                                                           |
| Outer<br>Dimension         | 14 9/16"x17 1/8"x8 5/8"<br>s                                                                                                                                                                                                                                                                                     |
| Bowl Size                  | 12 3/8"x15 5/16"x7 7/8"                                                                                                                                                                                                                                                                                          |
| Number of<br>Bowls         | 1                                                                                                                                                                                                                                                                                                                |
| *                          | Dimensions may vary by 2% (plus or minus) due to material attributes and firing process **Installation of this fireclay product requires custom cabinetry. Franke recommends that an experienced cabinet maker build the new cabinet, or is responsible for modifications to existing cabinets for this product. |
| Type of<br>Material        | Fireclay                                                                                                                                                                                                                                                                                                         |