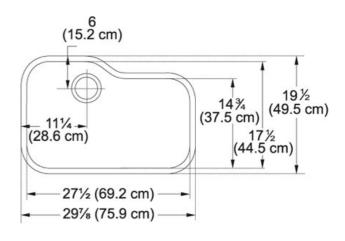

## **Product Information**

| FUN#                        | 126.0066.181                                                                                                                                                                                                                                                                                                                    |
|-----------------------------|---------------------------------------------------------------------------------------------------------------------------------------------------------------------------------------------------------------------------------------------------------------------------------------------------------------------------------|
| US Part<br>Number           | ORK110BT                                                                                                                                                                                                                                                                                                                        |
| Franke<br>Integral<br>Ledge | built-in                                                                                                                                                                                                                                                                                                                        |
| Minimum<br>Cabinet<br>Size  | 33"                                                                                                                                                                                                                                                                                                                             |
| Drain<br>Opening            | 3 1/2"                                                                                                                                                                                                                                                                                                                          |
| Outer<br>Dimensions         | 30"x19 1/2"x9 7/8"<br>s                                                                                                                                                                                                                                                                                                         |
| Bowl Size                   | 27 9/16" or 27 5/8"x17 1/2"x9"                                                                                                                                                                                                                                                                                                  |
| Number of<br>Bowls          | 1                                                                                                                                                                                                                                                                                                                               |
| Cut-Out<br>Template         | No                                                                                                                                                                                                                                                                                                                              |
| *                           | Dimensions may vary by 2% (plus or minus) due to<br>material attributes and firing process **Installation of<br>this fireclay product requires custom cabinetry. Franke<br>recommends that an experienced cabinet maker build<br>the new cabinet, or is responsible for modifications to<br>existing cabinets for this product. |
| Type of<br>Material         | Fireclay                                                                                                                                                                                                                                                                                                                        |