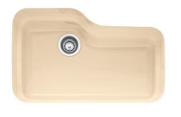

## **Product Information**

| FUN#                        | 126.0066.181                                                                                                                                                                                                                                                                                                                    |
|-----------------------------|---------------------------------------------------------------------------------------------------------------------------------------------------------------------------------------------------------------------------------------------------------------------------------------------------------------------------------|
| US Part<br>Number           | ORK110BT                                                                                                                                                                                                                                                                                                                        |
| Franke<br>Integral<br>Ledge | built-in                                                                                                                                                                                                                                                                                                                        |
| Minimum<br>Cabinet<br>Size  | 33"                                                                                                                                                                                                                                                                                                                             |
| Drain<br>Opening            | 3 1/2"                                                                                                                                                                                                                                                                                                                          |
| Outer<br>Dimensions         | 30"x19 1/2"x9 7/8"<br>s                                                                                                                                                                                                                                                                                                         |
| Bowl Size                   | 27 9/16" or 27 5/8"x17 1/2"x9"                                                                                                                                                                                                                                                                                                  |
| Number of<br>Bowls          | 1                                                                                                                                                                                                                                                                                                                               |
| Cut-Out<br>Template         | No                                                                                                                                                                                                                                                                                                                              |
| *                           | Dimensions may vary by 2% (plus or minus) due to<br>material attributes and firing process **Installation of<br>this fireclay product requires custom cabinetry. Franke<br>recommends that an experienced cabinet maker build<br>the new cabinet, or is responsible for modifications to<br>existing cabinets for this product. |
| Type of<br>Material         | Fireclay                                                                                                                                                                                                                                                                                                                        |