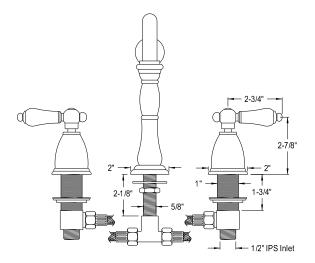

## MODEL#:**EB1971AL**PRODUCT SPECIFICATION SHEET

**Note:** Photo above and Drawing below shows overall style of the product, handle styles may be different to the product model number this specification sheet is refering to