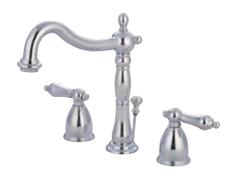

## MODEL#:**EB1971AL**PRODUCT SPECIFICATION SHEET

**Note:** Photo above and Drawing below shows overall style of the product, handle styles may be different to the product model number this specification sheet is refering to

## **DESCRIPTION:**

Heritage Wide Spread Lav Fct Cp, Metal Lever Handles