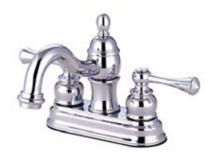

## MODEL#:EB3901BL PRODUCT SPECIFICATION SHEET

**DESCRIPTION:** 

Vintage 4" Lavatory Faucet W/ Brass Pop-Up,Cp

**Note:** Please always check with Elements of Design Customer Service for Cartridge Model Number Verification before you order.

**Note:** Photo above and Drawing below shows overall style of the product, handle styles may be different to the product model number this specification sheet is refering to