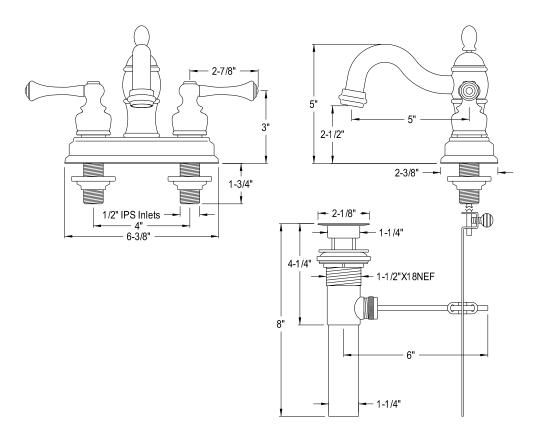

## MODEL#:EB3901BL PRODUCT SPECIFICATION SHEET

**DESCRIPTION:** 

Vintage 4" Lavatory Faucet W/ Brass Pop-Up,Cp

**Note:** Please always check with Elements of Design Customer Service for Cartridge Model Number Verification before you order.

**Note:** Photo above and Drawing below shows overall style of the product, handle styles may be different to the product model number this specification sheet is refering to