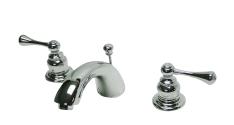

MODEL SHOWN: EB3941BL

**Note:** Photo above and Drawing below shows overall style of the product, handle styles may be different to the product model number this specification sheet is refering to

### **DESCRIPTION:**

Mini Widespread Lavatory Faucet, 4" - 14" Spread