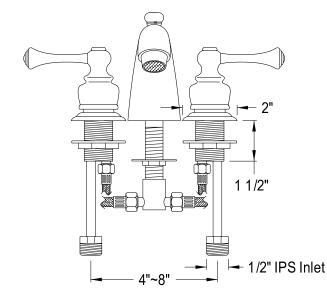

MODEL SHOWN: EB3941BL

**Note:** Photo above and Drawing below shows overall style of the product, handle styles may be different to the product model number this specification sheet is refering to

### **DESCRIPTION:**

Mini Widespread Lavatory Faucet, 4" - 14" Spread