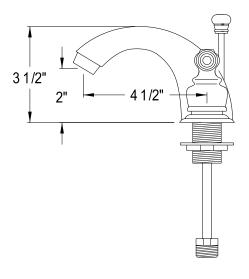

MODEL SHOWN: EB3941BL

**Note:** Photo above and Drawing below shows overall style of the product, handle styles may be different to the product model number this specification sheet is refering to

### **DESCRIPTION:**

Mini Widespread Lavatory Faucet, 4" - 14" Spread