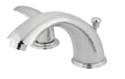

## **DESCRIPTION:**

Legacy 8"-16" Wide Spread Chrome Finish W/Pop Up

**Note:** Photo above and Drawing below shows overall style of the product, handle styles may be different to the product model number this specification sheet is refering to