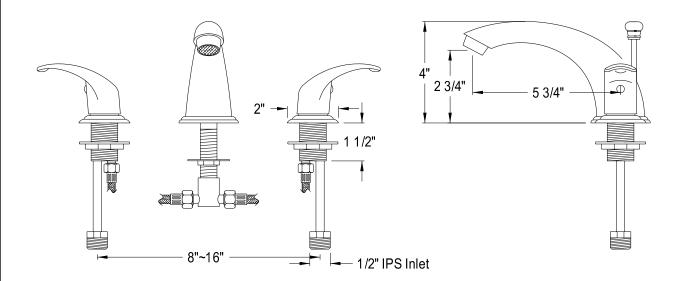

## **DESCRIPTION:**

Legacy 8"-16" Wide Spread Chrome Finish W/Pop Up

**Note:** Photo above and Drawing below shows overall style of the product, handle styles may be different to the product model number this specification sheet is refering to