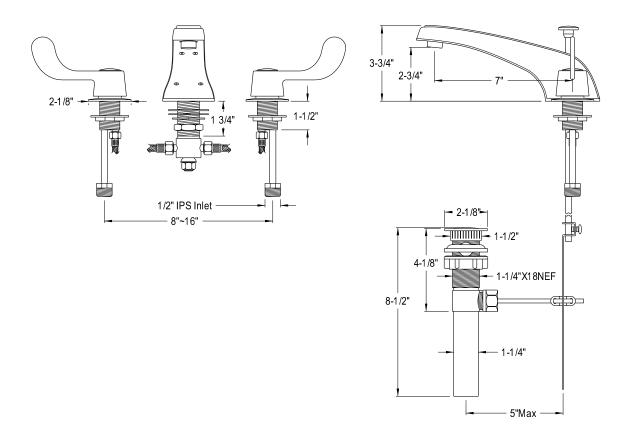

## **DESCRIPTION:**

Twin Blade Handles 8" Wide Spread Faucet, Plastic Pop-Up

**Note:** Please always check with Elements of Design Customer Service for Cartridge Model Number Verification before you order.

**Note:** Photo above and Drawing below shows overall style of the product, handle styles may be different to the product model number this specification sheet is refering to