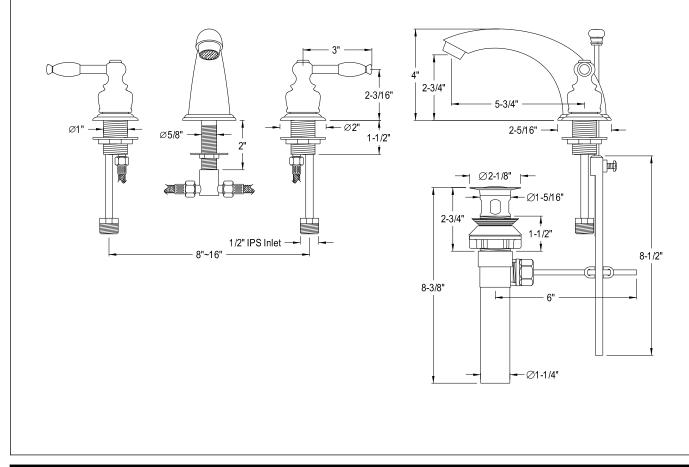

## **DESCRIPTION:**

Widespread Lavatory Faucet W/KI Handle, Pvd

**Note:** Please always check with Elements of Design Customer Service for Cartridge Model Number Verification before you order.

**Note:** Photo above and Drawing below shows overall style of the product, handle styles may be different to the product model number this specification sheet is refering to