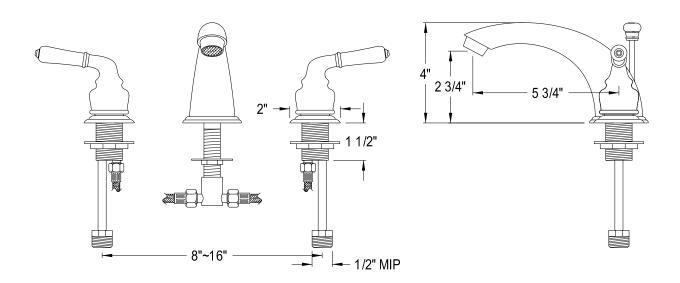

## **DESCRIPTION:**

Widespread Lavatory Fct, Sn/Cp 8-16" Centers, 7" Spout Reach

**Note:** Please always check with Elements of Design Customer Service for Cartridge Model Number Verification before you order.

**Note:** Photo above and Drawing below shows overall style of the product, handle styles may be different to the product model number this specification sheet is refering to