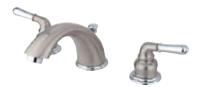

## **DESCRIPTION:**

Widespread Lavatory Fct, Sn/Cp 8-16" Centers, 7" Spout Reach

**Note:** Please always check with Elements of Design Customer Service for Cartridge Model Number Verification before you order.

**Note:** Photo above and Drawing below shows overall style of the product, handle styles may be different to the product model number this specification sheet is refering to